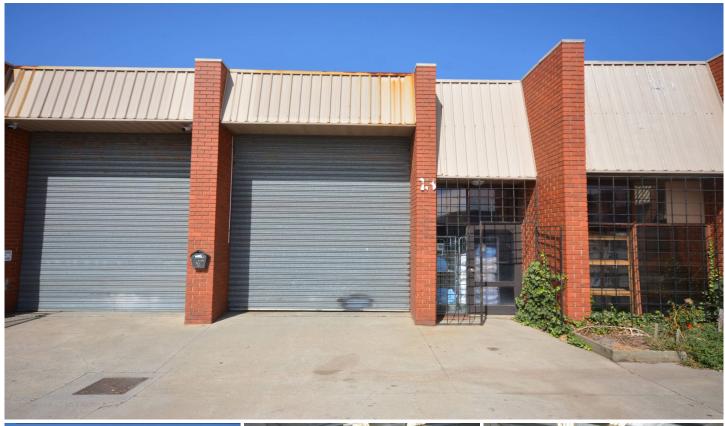

## 18/53 Garden Drive TULLAMARINE VIC

Office/Warehouse located in one of Tullamarine's most recognisable and established commercial areas. Positioned off Mickleham Road and within minutes to the Melbourne International Airport and major arterials.

## Features include:-

- \* Total building area 170 sqsm. (approx.)
- \* On-site car parking spaces
- \* Business 3 Zone (B3Z)
- \* Currently Leases for \$17,000 plus outgoings
- \* Lease terms 2 Years with 2 further terms of 2 years