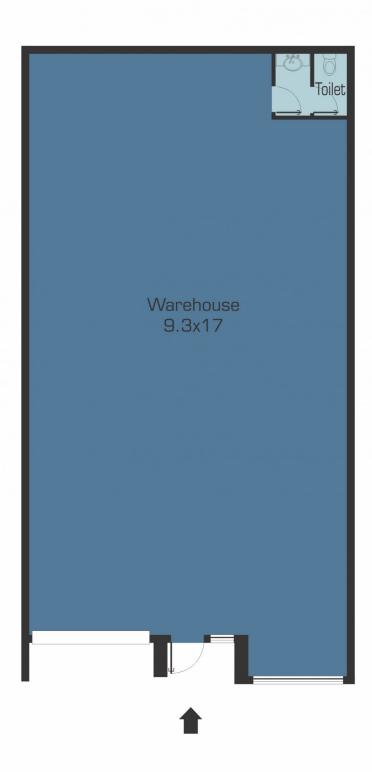

## Features include:-

- \* Total building area 170 sqsm. (approx.)
- \* On-site car parking spaces
- \* Business 3 Zone (B3Z)
- \* Currently Leases for \$17,000 plus outgoings
- \* Lease terms 2 Years with 2 further terms of 2 years

ial/7331042

Disclaimer: Please note floor plans are indicative only not drawn to exact scale. All dimensions are approximate. Potential buyers should view the property in person.