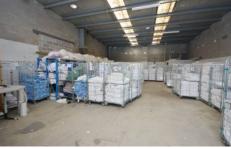

## Features include:-

- \* Total building area 170 sqsm. (approx.)
- \* On-site car parking spaces
- \* Business 3 Zone (B3Z)
- \* Currently Leases for \$17,000 plus outgoings
- \* Lease terms 2 Years with 2 further terms of 2 years