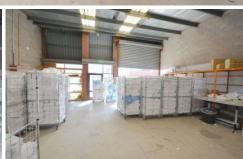

## Features include:-

- \* Total building area 170 sqsm. (approx.)
- \* On-site car parking spaces
- \* Business 3 Zone (B3Z)
- \* Currently Leases for \$17,000 plus outgoings
- \* Lease terms 2 Years with 2 further terms of 2 years