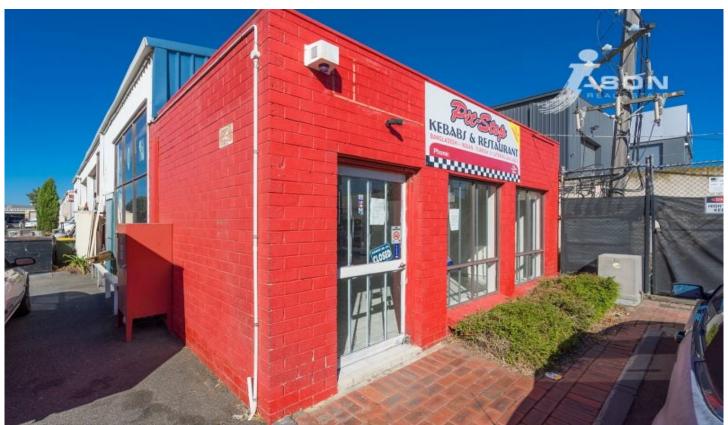

## 28/7-9 Glenbarry Road CAMPBELLFIELD VIC

A rare chance to secure this lock up Cafe` Freehold in Campbellfield's most sought after industrial pocket.

The choice to either Invest or occupy - A ready to move in and start your own cafe take way business!

- Building area: 100m2\* approx

- Anticipated rental return: \$15,000.00 plus GST

- Built in cool room

Positioned of the Hume Hwy with convenient access to all major road arterial including Western Ring Road & Craigieburn Bypass.