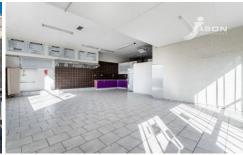

## 28/7-9 Glenbarry Road CAMPBELLFIELD VIC

A rare chance to secure this lock up Cafe` Freehold in Campbellfield's most sought after industrial pocket.

The choice to either Invest or occupy - A ready to move in and start your own cafe take way business!

- Building area: 100m2\* approx

- Anticipated rental return: \$15,000.00 plus GST

- Built in cool room

Positioned of the Hume Hwy with convenient access to all major road arterial including Western Ring Road & Craigieburn Bypass.