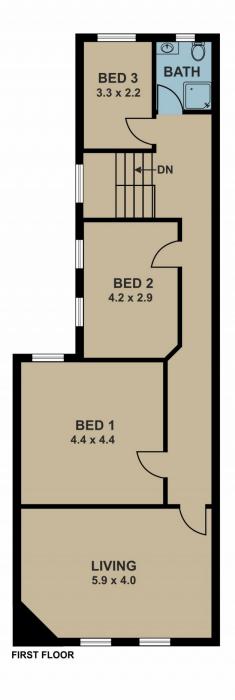

- \* Versatile two-level building, comprising ground floor retail and first floor 3 bedroom plus study residence
- \* Rear laneway access
- \* Total building area 230 sqm approx.
- \* Land area of 314 sqm approx.
- \* Vacant possession suitable for a variety of uses (S.T.C.A.)
- \* Commercial 1 zoning.

Type : Retail
Building Size : 230 sqm
Land Size : 314 sqm

View : https://www.jasonrealestate.com.au/sale

/vic/north/brunswick/commercial/retail/73

31048

For full version visit the website

Disclaimer. Please note plans are indicative only and not drawn to exact scale. All dimensions are approximate. Potential buyers view the property in person.