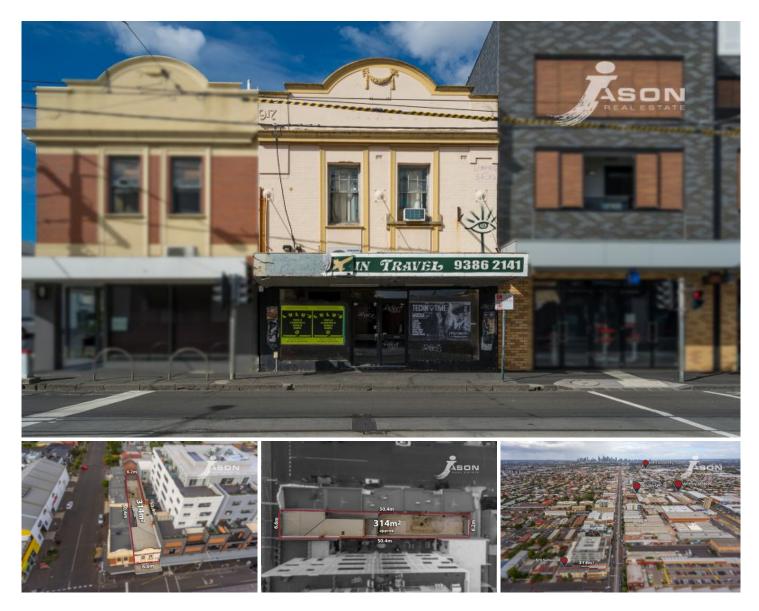

## 820 Sydney Road BRUNSWICK VIC

Jason Commercial are delighted to present For Sale this prominent 2 storey shop and dwelling situated in the popular and busy Sydney Road, ready for occupation, investment or re-development (S.T.C.A.)

- \* Versatile two-level building, comprising ground floor retail and first floor 3 bedroom plus study residence
- \* Rear laneway access
- \* Total building area 230 sqm approx.
- \* Land area of 314 sqm approx.
- \* Vacant possession suitable for a variety of uses (S.T.C.A.)
- \* Commercial 1 zoning.

Type : Retail
Building Size : 230 sqm
Land Size : 314 sqm

View : https://www.jasonrealestate.com.au/sale

/vic/north/brunswick/commercial/retail/73

31048

For full version visit the website

Disclaimer. Please note plans are indicative only and not drawn to exact scale. All dimensions are approximate. Potential buyers view the property in person.

## 820 Sydney Road Brunswick