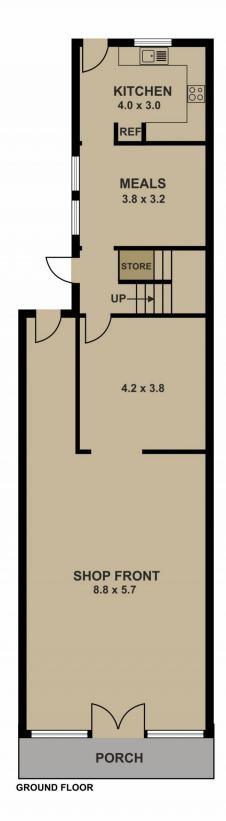

- \* Versatile two-level building, comprising ground floor retail and first floor 3 bedroom plus study residence
- \* Rear laneway access
- \* Total building area 230 sqm approx.
- \* Land area of 314 sqm approx.
- \* Vacant possession suitable for a variety of uses (S.T.C.A.)
- \* Commercial 1 zoning.

Type : Retail
Building Size : 230 sqm
Land Size : 314 sqm

View : https://www.jasonrealestate.com.au/sale

/vic/north/brunswick/commercial/retail/73

31048

For full version visit the website

Disclaimer. Please note plans are indicative only and not drawn to exact scale. All dimensions are approximate. Potential buyers view the property in person.