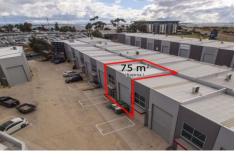

Conveniently located with easy access to Tullamairne & Calder Freeway, Western Ring Road and Tullamarine Airport

- \* Total building area 75 sq.m\*
- \* Land Area 90 sq.m\*
- \* Net rental Income \$14,852 p.a\*
- \* Over 6% Net Rental Yield\*
- \* On-site car parking space
- \* Commercial 2 Zone (C2Z)

## 1 🕰

Type : Other Building Size : 75 sqm Land Size : 90 sqm

View : https://www.jasonrealestate.com.au/sale /vic/north/tullamarine/commercial/other/7

331049

For full version visit the website