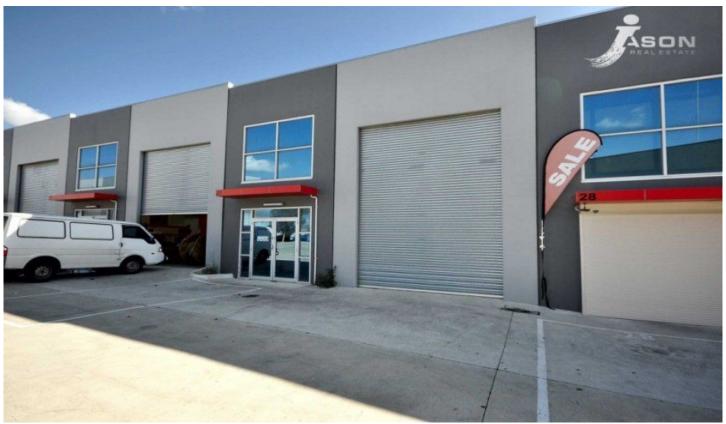

## 27/189B South Centre Road TULLAMARINE VIC

Jason Commercial is proud present this Ideally located and affordable Warehouse/Storage currently tenanted and ideal for future personal use for owner occupiers.

Conveniently located with easy access to Tullamairne & Calder Freeway, Western Ring Road and Tullamarine Airport

- \* Total building area 75 sq.m\*
- \* Land Area 90 sq.m\*
- \* Net rental Income \$14,852 p.a\*
- \* Over 6% Net Rental Yield\*
- \* On-site car parking space
- \* Commercial 2 Zone (C2Z)