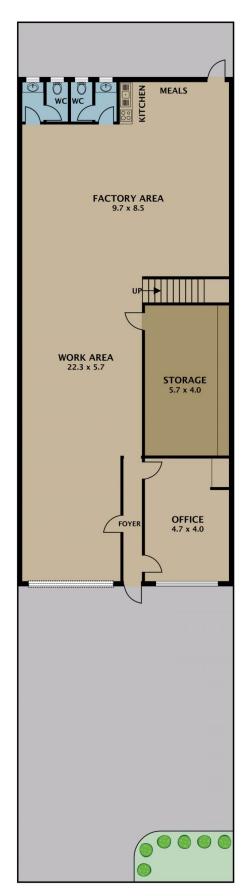

## 2/17 Carrick Drive TULLAMARINE VIC

An excellent opportunity to secure this ideally located warehouse in a most sought after location with easy access to Tullamarine airport, freeway, western ring road and 17km from Melbourne CBD.

Currently leased out on a month to month lease returning \$20,000 pa plus GST plus outgoings.

- LAND AREA 368M2 APPROX.
- BUILDING AREA: 220 M2 APPROX.
- INDUSTRIAL 3 ZONE
- PARKING FOR 3 CARS.
- CONTAINER DOOR ACCESS

AUCTION THURSDAY 10TH OCTOBER @ 1:00 pm

For full version visit the website

Type : Other Building Size : 220 sqm Land Size : 368 sqm

View : https://www.jasonrealestate.com.au/sale

/vic/north/tullamarine/commercial/other/7

331050

Disclaimer. Please note plans are indicative only and not drawn to exact scale. All dimensions are approximate. Potential buyers view the property in person.