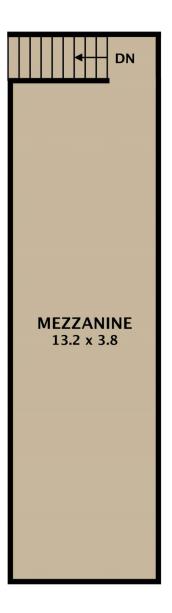

## 2/17 Carrick Drive TULLAMARINE VIC

An excellent opportunity to secure this ideally located warehouse in a most sought after location with easy access to Tullamarine airport, freeway, western ring road and 17km from Melbourne CBD.

Currently leased out on a month to month lease returning \$20,000 pa plus GST plus outgoings.

- LAND AREA 368M2 APPROX.
- BUILDING AREA: 220 M2 APPROX.
- INDUSTRIAL 3 ZONE
- PARKING FOR 3 CARS.
- CONTAINER DOOR ACCESS

AUCTION THURSDAY 10TH OCTOBER @ 1:00 pm

For full version visit the website

Type : Other Building Size : 220 sqm Land Size : 368 sqm

View : https://www.jasonrealestate.com.au/sale

/vic/north/tullamarine/commercial/other/7

331050

Disclaimer. Please note plans are indicative only and not drawn to exact scale. All dimensions are approximate. Potential buyers view the property in person.