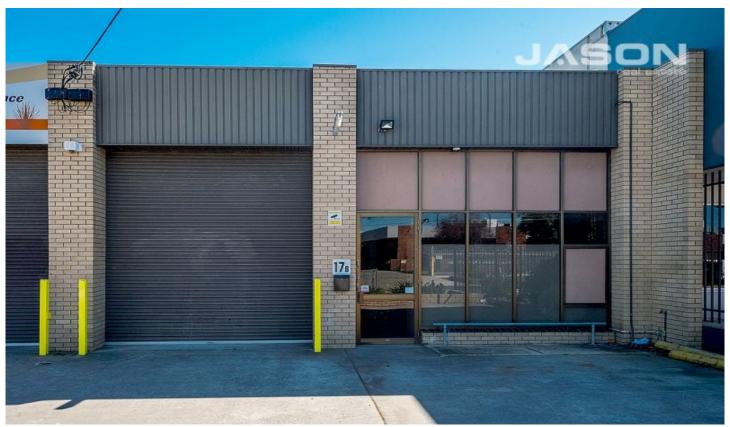

## 2/17 Carrick Drive TULLAMARINE VIC

An excellent opportunity to secure this ideally located warehouse in a most sought after location with easy access to Tullamarine airport, freeway, western ring road and 17km from Melbourne CBD.

Currently leased out on a month to month lease returning \$20,000 pa plus GST plus outgoings.

- LAND AREA 368M2 APPROX.
- BUILDING AREA: 220 M2 APPROX.
- INDUSTRIAL 3 ZONE
- PARKING FOR 3 CARS.
- CONTAINER DOOR ACCESS