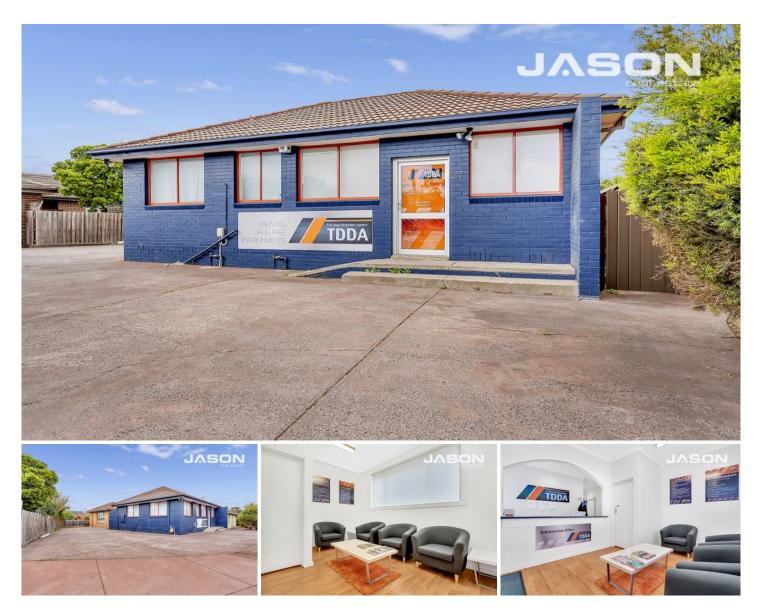

## 1/27 Gladstone Park Drive GLADSTONE PARK VIC

Excellent investment opportunity

Located within a stone's throw of Gladstone Park Shopping Centre and within close proximity to the Melbourne International Airport and major arterials

Features Include:-- Secured long lease 2 Years

Option - 1 further term of 2 Years

- Rental return \$16,224.00 net

Outgoing payable by tenant

- Building area 70 m2 approx.

- 3 consult rooms

For full version visit the website