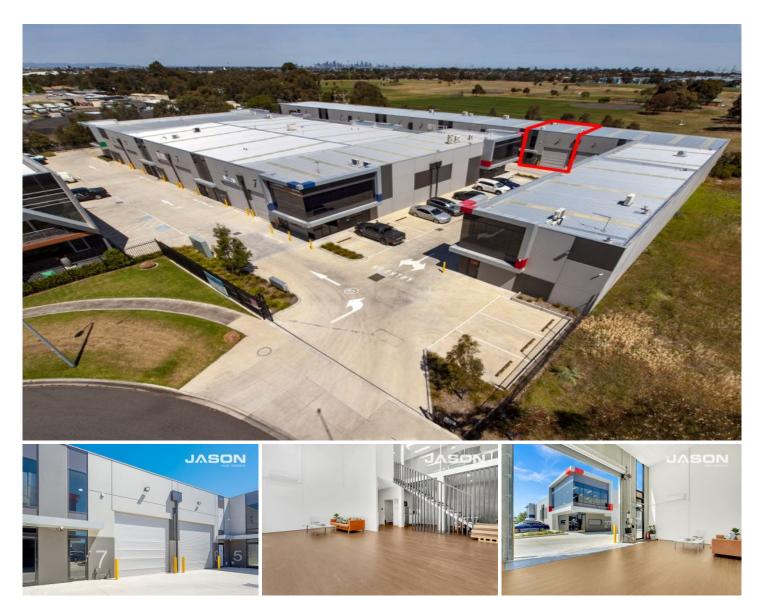

## 7/72 Logistics Street KEILOR PARK VIC

Jason Commercial is proud to present this As New Warehouse packed with high-end quality extras including a Premium

Office fit-out, ideal as a suite showroom or office warehouse and is conveniently located within easy access to major arterials and secluded behind a remote security front gate presenting an ideal opportunity for the owner occupier or investor.

**Quality Features Include:** 

\*Total Building Area: 132 sq.m\*

- \* 2 allocated 9titles) car space
- \*Remote Operated High Roller Door Container Access \*3 Phase Power

## 7/72 Logistics Crescent Keilor Park