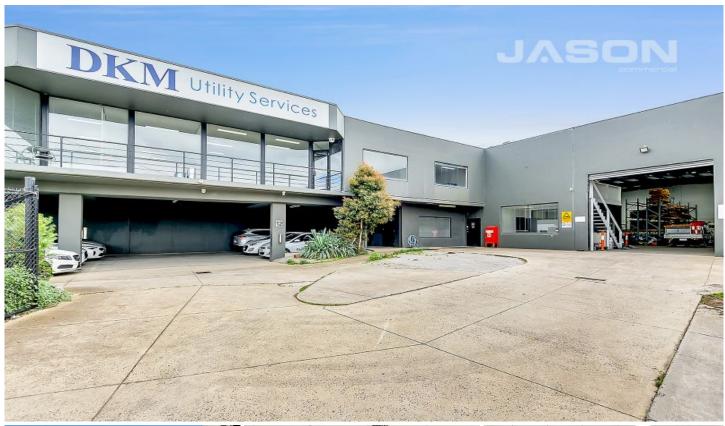

## 12 Smolic Court TULLAMARINE VIC

Striking ground & first-floor office space with adjoining warehouse storage.

Ideally located within close proximity to the Melbourne International Airport, Tullamarine Freeway & the Western Ring Road

Features Include:-

Ground Floor Office / Warehouse Storage

- Large front office / showroom
- Two (2)partitioned offices
- Large conference room
- Fully carpeted office
- Male / Female toilets
- Tea / lunchroom
- Alarm system