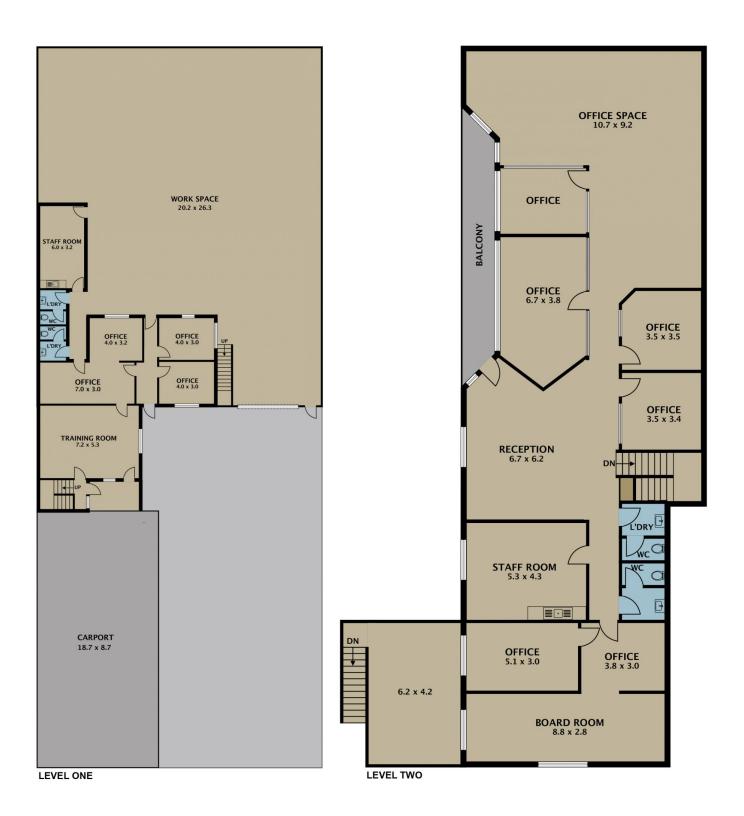

Features Include:-

Ground Floor Office / Warehouse Storage

- Large front office / showroom
- Two (2)partitioned offices
- Large conference room
- Fully carpeted office
- Male / Female toilets
- Tea / lunchroom
- Alarm system

For full version visit the website

: Offices Type Building Size: 895 sqm **Land Size** : 954 sqm

View : https://www.jasonrealestate.com.au/sale

/vic/north/tullamarine/commercial/offices

/7331054

Disclaimer. Please note plans are indicative only and not drawn to exact scale. All dimensions are approximate. Potential buyers view the property in person.