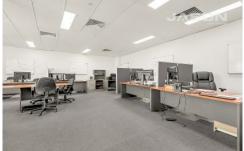

Features Include:-

Ground Floor Office / Warehouse Storage

- Large front office / showroom
- Two (2)partitioned offices
- Large conference room
- Fully carpeted office
- Male / Female toilets
- Tea / lunchroom
- Alarm system