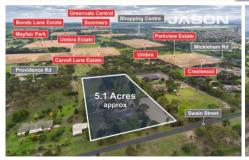

## 55 Providence Road Greenvale VIC

Jason Real Estate is proud to offer 55 Providence Road, Greenvale - Located within the approved Woodland PSP, this rare and magnificent development opportunity, has Approved Plans for a Double Story Aged Care Facility (comprising 120) beds) and/ or is potentially suitable for redevelopment in accordance with the Approved Woodland PSP for low-density residential lots,

allowing 8 - 9 half acres allotments (STCA).

Land Area: 20,800 sq.m (5.1 acres)\* Zoning: Urban Growth Zone - Schedule 7 Within Woodlands PSP

Great road access from Mickleham Road

For further details please contact Jason Sassine 0419 332