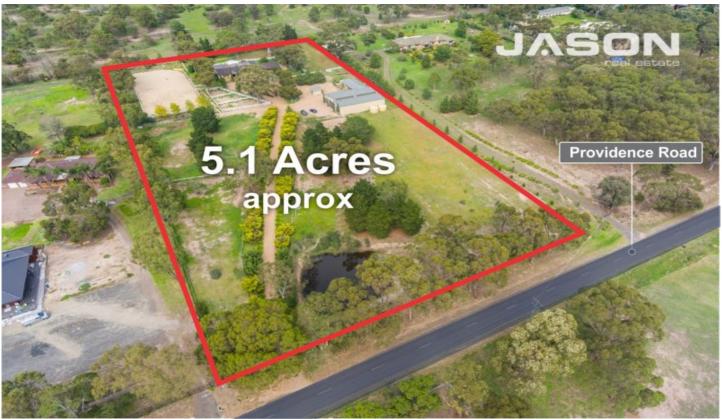

## 55 Providence Road Greenvale VIC

Jason Real Estate is proud to offer 55 Providence Road, Greenvale - Located within the approved Woodland PSP, this rare and magnificent development opportunity, has Approved Plans for a Double Story Aged Care Facility (comprising 120) beds) and/ or is potentially suitable for redevelopment in accordance with the Approved Woodland PSP for low-density residential lots,

allowing 8 - 9 half acres allotments (STCA).

Land Area: 20,800 sq.m (5.1 acres)\* Zoning: Urban Growth Zone - Schedule 7 Within Woodlands PSP

Great road access from Mickleham Road

For further details please contact Jason Sassine 0419 332