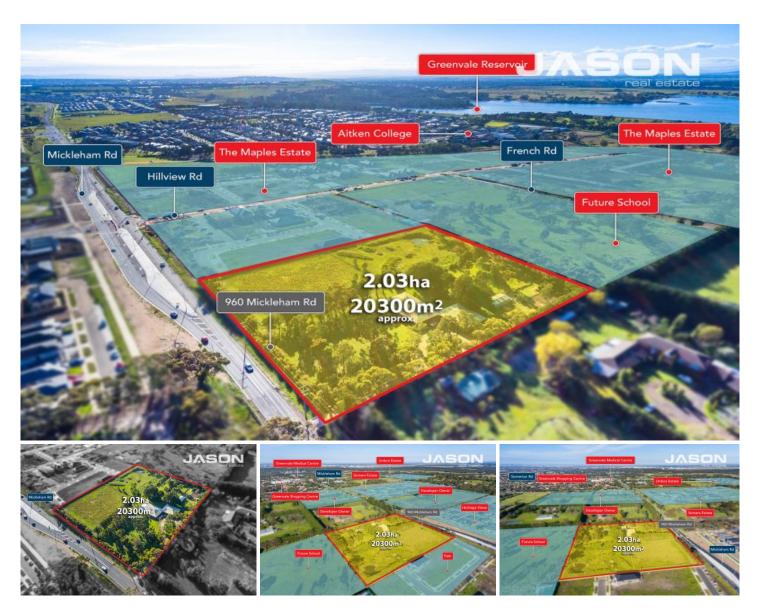

## 960 Mickleham Road GREENVALE VIC

Jason Real Estate is proud to present the perfect development opportunity situated at 960 Mickleham Road, Greenvale in one of Melbourne's sought after and rapidly expanding Northern Growth Corridor Area.

Situated 20 km\* from Melbourne CBD and located within the Greenvale PSP area, this superb property is ideally located to neighbouring development, The Maples Estate by Pask Group.

- Superb residential infill site
- 2.03 ha (20,300 sq. m approx.)
- Urban Growth Zone Schedule 6 (UGZ)
- Situated within Greenvale Central PSP
- Neighboring existing Developments & Development Held

For full version visit the website

Type : Development Land Size : 20300 sqm

View : https://www.jasonrealestate.com.au/sale/vic

/north/greenvale/commercial/development/7

331056