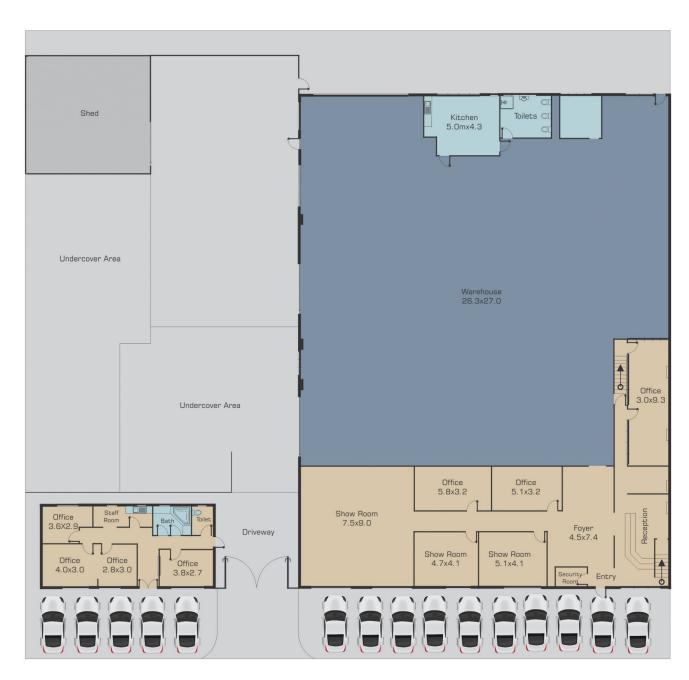

## 19 Leo Street FAWKNER VIC

Positioned within easy access to the Melbourne Airport, Metropolitan Ring Road and Tullamarine Freeway.

- Land Area: 2133 m2 (approx)- Building Area: 932 m2 (approx)- Industrial 3 Zone
- Long Term Secured 10 Year Lease
- Lease Expires: 30th April 2028
- Ample Car Spaces
- Rent P.A: \$62,424.00 + GST & Outgoings

Inspections strictly by appointment only

Please note: all enquiries must include full first name & surname, mobile number and email address.

For full version visit the website

: Industrial Type Building Size: 932 sqm **Land Size** : 2133 sqm

View : https://www.jasonrealestate.com.au/sale

/vic/north/fawkner/commercial/industrial/

7331057

Disclaimer: Please note floor plans are indicative only not drawn to exact scale. All dimensions are approximate. Potential buyers should view the property in person.