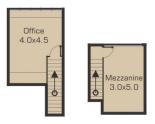

## 19 Leo Street FAWKNER VIC

Positioned within easy access to the Melbourne Airport, Metropolitan Ring Road and Tullamarine Freeway.

- Land Area: 2133 m2 (approx)- Building Area: 932 m2 (approx)- Industrial 3 Zone
- Long Term Secured 10 Year Lease
- Lease Expires: 30th April 2028
- Ample Car Spaces
- Rent P.A: \$62,424.00 + GST & Outgoings

Inspections strictly by appointment only

Please note: all enquiries must include full first name & surname, mobile number and email address.

For full version visit the website

: Industrial Type Building Size: 932 sqm **Land Size** : 2133 sqm

View : https://www.jasonrealestate.com.au/sale

/vic/north/fawkner/commercial/industrial/

7331057

Disclaimer: Please note floor plans are indicative only not drawn to exact scale. All dimensions are approximate. Potential buyers should view the property in person.