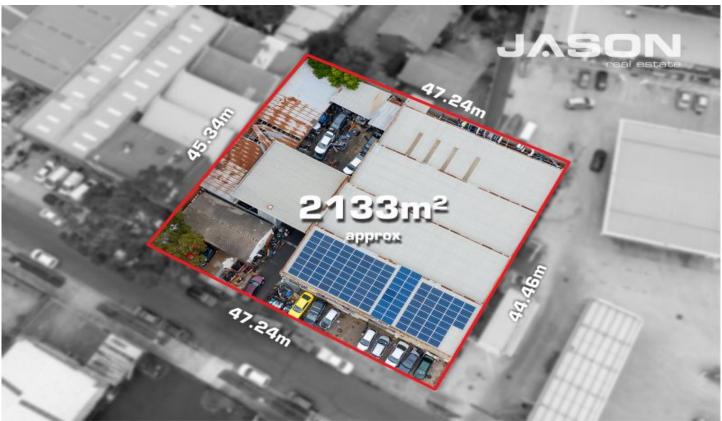

## 19 Leo Street FAWKNER VIC

Positioned within easy access to the Melbourne Airport, Metropolitan Ring Road and Tullamarine Freeway.

- Land Area: 2133 m2 (approx)- Building Area: 932 m2 (approx)- Industrial 3 Zone
- Long Term Secured 10 Year Lease
- Lease Expires: 30th April 2028
- Ample Car Spaces
- Rent P.A: \$62,424.00 + GST & Outgoings

Inspections strictly by appointment only

Please note: all enquiries must include full first name & surname, mobile number and email address.

For full version visit the website

: Industrial Type Building Size: 932 sqm **Land Size** : 2133 sqm