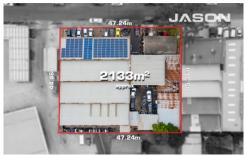

## 19 Leo Street FAWKNER VIC

Positioned within easy access to the Melbourne Airport, Metropolitan Ring Road and Tullamarine Freeway.

- Land Area: 2133 m2 (approx)- Building Area: 932 m2 (approx)- Industrial 3 Zone
- Long Term Secured 10 Year Lease
- Lease Expires: 30th April 2028
- Ample Car Spaces
- Rent P.A: \$62,424.00 + GST & Outgoings

Inspections strictly by appointment only

Please note: all enquiries must include full first name & surname, mobile number and email address.

For full version visit the website

: Industrial Type Building Size: 932 sqm **Land Size** : 2133 sqm