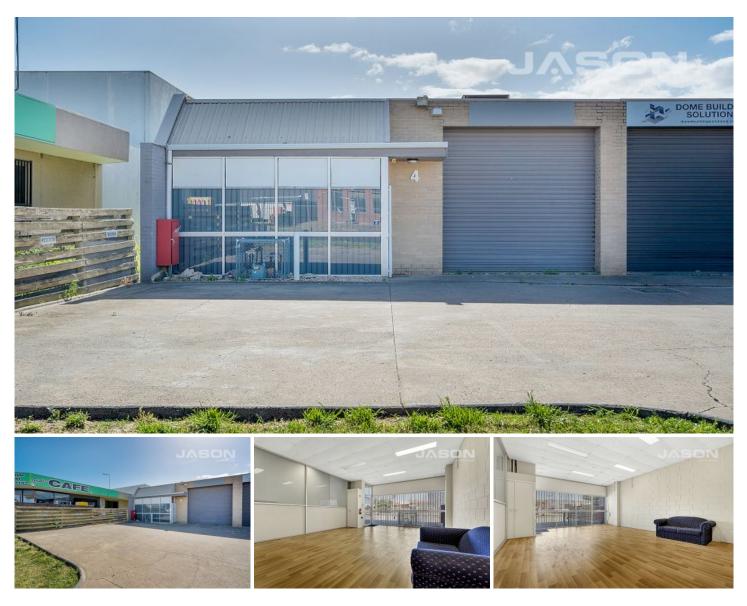

## 4/1 Adina Court TULLAMARINE VIC

For Sale via Expression of Interest closing at 3pm on Wednesday 16th of December 2020.

Located in a great pocket of Tullamarine, this street frontage office/warehouse provides easy access with large driveway and 4 reserved car parking spaces.

Currently tenanted; lease expires on 20/09/2021.

**KEY FEATURES INCLUDES:** 

- \* Total building area: 262 m2 (approx)
- \* Warehouse/Showroom area: 180 m2 (approx)
- \* Office/Amenities area: 80 m2 (approx)
- \* 4 allocated car parks