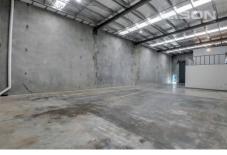

## 35a Yellowbox Drive CRAIGIEBURN VIC

Jason Real Estate Commercial are proud to offer 35a Yellowbox Drive, Craigieburn for sale.

providing easy access to the Hume Freeway and major road arterials.

The property features:

- Building Area: 400m2 approx
- Land Area: 500m2 approx
- Office / Reception area
- Parking: Onsite parking
- Electric Roller Door
- Secured Electric Gate

Building Size: 400 sqm : 500 sqm **Land Size** The property is well positioned just off the Hume Highway, View