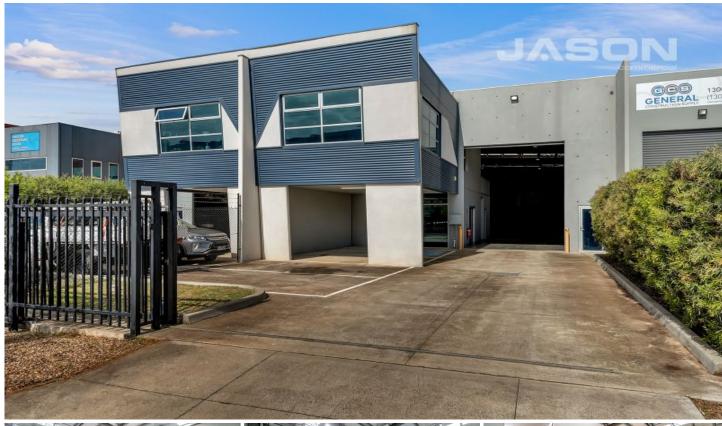

## 35a Yellowbox Drive CRAIGIEBURN VIC

Jason Real Estate Commercial are proud to offer 35a Yellowbox Drive, Craigieburn for sale.

providing easy access to the Hume Freeway and major road arterials.

The property features:

- Building Area: 400m2 approx
- Land Area: 500m2 approx
- Office / Reception area
- Parking: Onsite parking
- Electric Roller Door
- Secured Electric Gate

Building Size: 400 sqm : 500 sqm **Land Size** The property is well positioned just off the Hume Highway, View