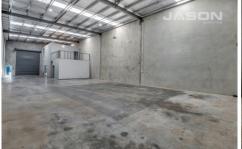

## 35a Yellowbox Drive CRAIGIEBURN VIC

Jason Real Estate Commercial are proud to offer 35a Yellowbox Drive, Craigieburn for sale.

providing easy access to the Hume Freeway and major road arterials.

The property features:

- Building Area: 400m2 approx
- Land Area: 500m2 approx
- Office / Reception area
- Parking: Onsite parking
- Electric Roller Door
- Secured Electric Gate

Building Size: 400 sqm : 500 sqm **Land Size** The property is well positioned just off the Hume Highway, View