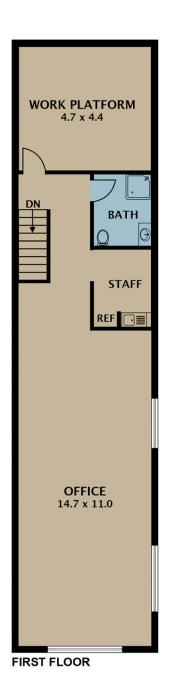

- Building Area: 400m2 approx
- Land Area: 500m2 approx
- Office / Reception area
- Parking: Onsite parking
- Electric Roller Door
- Secured Electric Gate

Building Size: 400 sqm : 500 sqm **Land Size** The property is well positioned just off the Hume Highway, View

## 35a Yellow Box Drive Craigieburn