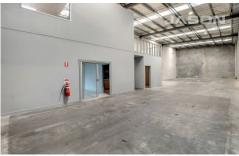

## 35a Yellowbox Drive CRAIGIEBURN VIC

Jason Real Estate Commercial are proud to offer 35a Yellowbox Drive, Craigieburn for sale.

providing easy access to the Hume Freeway and major road arterials.

The property features:

- Building Area: 400m2 approx
- Land Area: 500m2 approx
- Office / Reception area
- Parking: Onsite parking
- Electric Roller Door
- Secured Electric Gate

Building Size: 400 sqm : 500 sqm **Land Size** The property is well positioned just off the Hume Highway, View