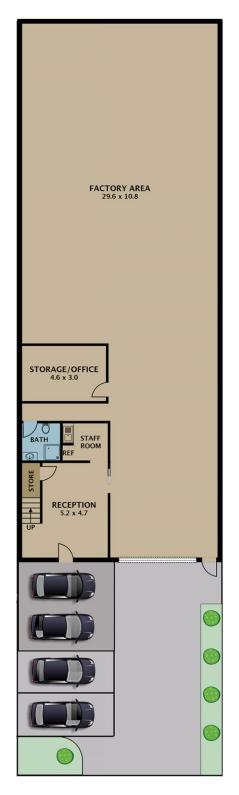

- Building Area: 400m2 approx
- Land Area: 500m2 approx
- Office / Reception area
- Parking: Onsite parking
- Electric Roller Door
- Secured Electric Gate

Building Size: 400 sqm : 500 sqm **Land Size** The property is well positioned just off the Hume Highway, View

## 35a Yellow Box Drive Craigieburn