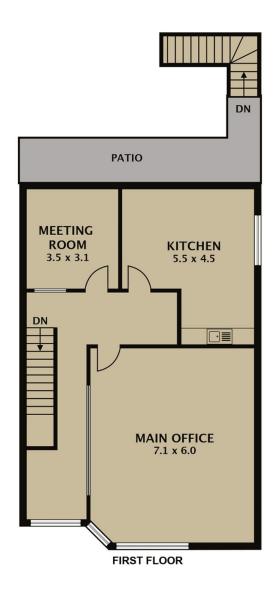

## 5 🗪

Type : Offices
Building Size : 390 sqm
Land Size : 297 sqm

View : https://www.jasonrealestate.com.au/sale /vic/north/tullamarine/commercial/offices

/7331065

Leo Kikyris 03 9304 1444

**GROUND FLOOR** 

Disclaimer. Please note plans are indicative only and not drawn to exact scale. All dimensions are approximate. Potential buyers view the property in person.