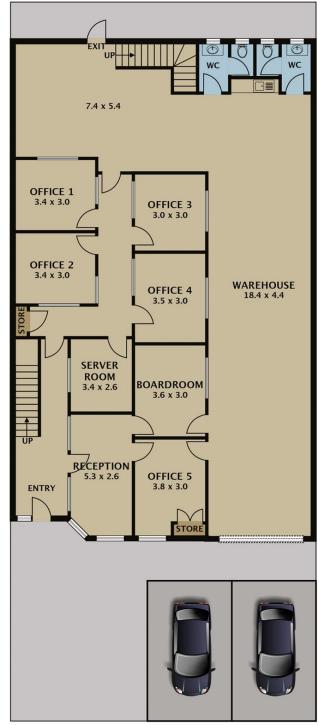

## 5 🗪

Type : Offices
Building Size : 390 sqm
Land Size : 297 sqm

View : https://www.jasonrealestate.com.au/sale /vic/north/tullamarine/commercial/offices

/7331065

Leo Kikyris 03 9304 1444

**GROUND FLOOR** 

Disclaimer. Please note plans are indicative only and not drawn to exact scale. All dimensions are approximate. Potential buyers view the property in person.