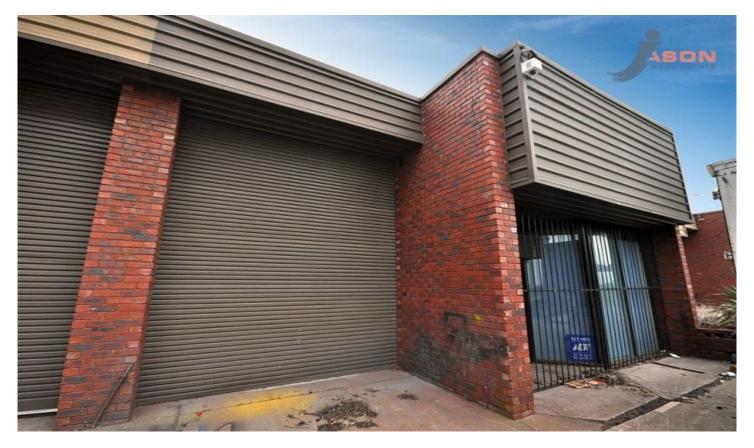

## 7/3 Tullamarine Park Drive TULLAMARINE VIC

Warehouse/Office

- 3 car spaces
- Industrial 1 Zone

Situated in the popular Tullamarine Industrial precinct just minutes to western ring road this property offers a great opportunity for owner-occupiers and investors.

## PROEPRTY FEATURES:

- Container height roller door
- Modern Tilt Slab construction
- Office space up stairs app 40m2
- High Ceiling

Located within close proximity to Tullamarine Airport, Western Ring Road, this property won't last long.