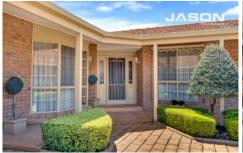

Impeccably maintained and awash with natural light, the flowing floorplan comprises a formal lounge off the entry, a formal dining room, and an open plan living, meals and kitchen area. Wood and electric fireplaces in the living areas create a focal point and comfortable ambience in winter, and an internal courtyard offers a delightful greenspace to enjoy while you're relaxing with your morning coffee.