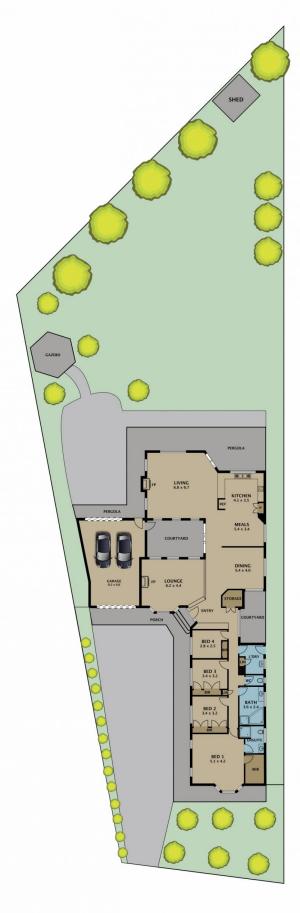

## 2 Glasson Court Greenvale VIC

A rare opening exists to secure this elegant and immaculately presented home in the heart of Greenvale. Sitting on a 1,316m2 block (over a quarter of an acre), this is an exceptional property for families looking for plenty of space in a convenient location.

Disclaimer. Please note plans are indicative only and not drawn to exact scale. All dimensions are approximate. Potential buyers view the property in person.

Disclaimer. Please note plans are indicative only and not drawn to exact scale. All dimensions are approximate. Potential buyers view the property in person.