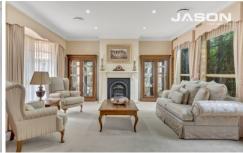

Impeccably maintained and awash with natural light, the flowing floorplan comprises a formal lounge off the entry, a formal dining room, and an open plan living, meals and kitchen area. Wood and electric fireplaces in the living areas create a focal point and comfortable ambience in winter, and an internal courtyard offers a delightful greenspace to enjoy while you're relaxing with your morning coffee.