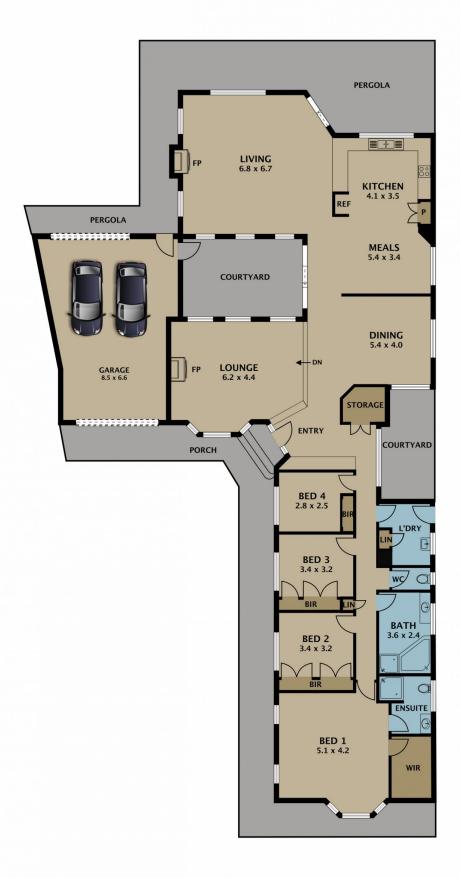

## 2 Glasson Court Greenvale VIC

A rare opening exists to secure this elegant and immaculately presented home in the heart of Greenvale. Sitting on a 1,316m2 block (over a quarter of an acre), this is an exceptional property for families looking for plenty of space in a convenient location.

Impeccably maintained and awash with natural light, the flowing floorplan comprises a formal lounge off the entry, a formal dining room, and an open plan living, meals and kitchen area. Wood and electric fireplaces in the living areas create a focal point and comfortable ambience in winter, and an internal courtyard offers a delightful greenspace to enjoy while you're relaxing with your morning coffee.

Disclaimer. Please note plans are indicative only and not drawn to exact scale. All dimensions are approximate. Potential buyers view the property in person.

Disclaimer. Please note plans are indicative only and not drawn to exact scale. All dimensions are approximate. Potential buyers view the property in person.