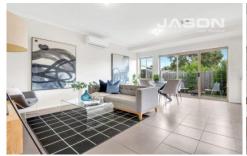

## Comprising:

- Open living room
- Kitchen and meals with stainless steel appliances
- 3 bedrooms with BIR, Master with WIR
- 1 of the bedrooms is downstairs

emphonig.

Type : Unit

3 📭 1 🖺 1 🗬

**View**: https://www.jasonrealestate.com.au/lease/vic/nort h/tullamarine/residential/unit/7334737