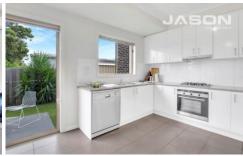

## Comprising:

- Open living room
- Kitchen and meals with stainless steel appliances
- 3 bedrooms with BIR, Master with WIR
- 1 of the bedrooms is downstairs

emphonig.

Type : Unit

3 📭 1 🖺 1 🗬

**View**: https://www.jasonrealestate.com.au/lease/vic/nort h/tullamarine/residential/unit/7334737