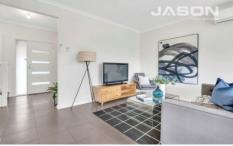

## Comprising:

- Open living room
- Kitchen and meals with stainless steel appliances
- 3 bedrooms with BIR, Master with WIR
- 1 of the bedrooms is downstairs

emphonig.

Type : Unit

3 📭 1 🖺 1 🗬

**View**: https://www.jasonrealestate.com.au/lease/vic/nort h/tullamarine/residential/unit/7334737