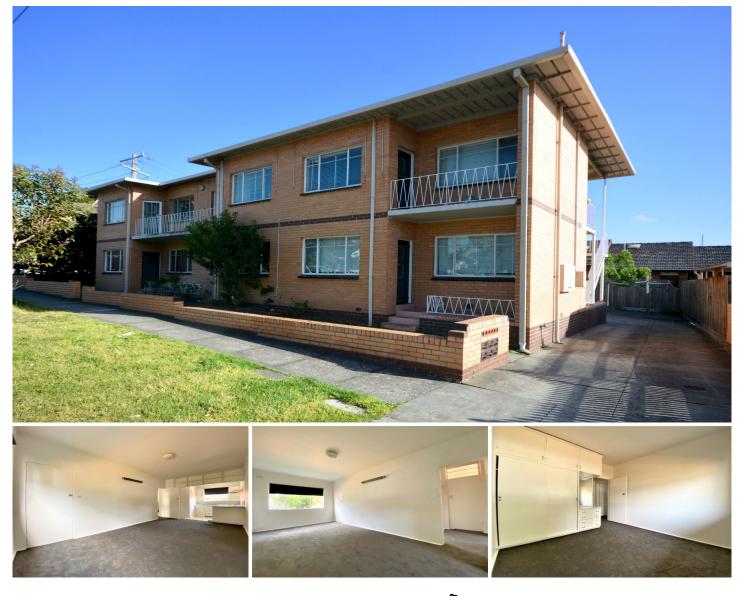

## 3/220 Pascoe Vale Road Essendon VIC

Situated on the Ground floor is this large 1 bedroom apartment that has come up for lease, close to Albion street bus, Essendon train station, tram stop and close to CBD.

Featuring:

separate entrance foyer, freshly painted, new freshly laid carpet separate bedroom with built in robes,

kitchen that overlooks a large lounge living room, central bathroom with laundry facilities plus a allocated undercover car space