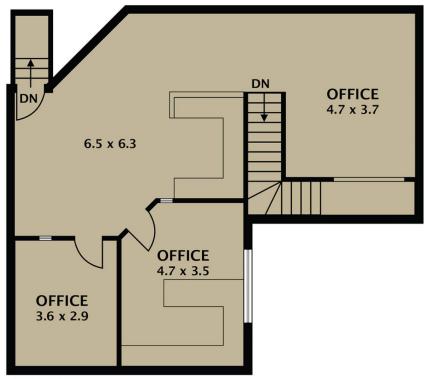

**Building Size**: 220 sqm **Land Size**: 172 sqm

View : https://v

: https://www.jasonrealestate.com.au/leas e/vic/north/tullamarine/commercial/indus

trial/7336907

Leo Kikyris 03 9304 1444

**FIRST FLOOR** 

**GROUND FLOOR** 

Disclaimer. Please note plans are indicative only and not drawn to exact scale. All dimensions are approximate. Potential buyers view the property in person.