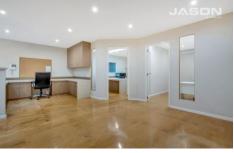

## **KEY FEATURES INCLUDE:**

- \* Building area: 220 m2 (approx)
- \* 2 reserved car parking spaces
- \* Industrial zone 1
- \* Office/amenities fit out includes reception desk, enclosed offices, lunch/tea room, kitchenette and restroom/shower

**GROUND FLOOR** 

Disclaimer. Please note plans are indicative only and not drawn to exact scale. All dimensions are approximate. Potential buyers view the property in person.