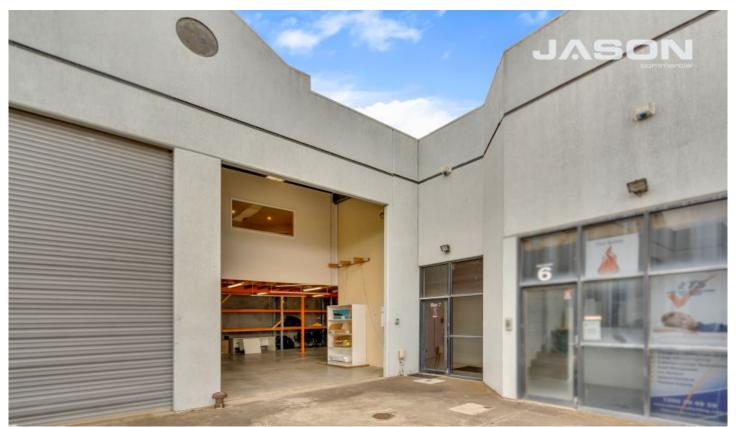

## 7/41-43 Allied Drive Tullamarine VIC

Jason Real Estate Commercial are pleased to offer for lease to the public market: 7/41-43 Allied Drive, Tullamarine.

This warehouse, provides a great balance of office space with factory floor area and storage racking, perfect for any growing business looking to take the next step. With easy access to all major arterial roads such as Keilor Park Drive, Western Ring Road and close proximity to the Melbourne (MEL) and Essendon Fields Airport/s (MEB).

## **KEY FEATURES INCLUDE:**

- \* Building area: 220 m2 (approx)
- \* 2 reserved car parking spaces
- \* Industrial zone 1
- \* Office/amenities fit out includes reception desk, enclosed offices, lunch/tea room, kitchenette and restroom/shower

**Building Size**: 220 sqm **Land Size**: 172 sqm

View : https://v

: https://www.jasonrealestate.com.au/leas e/vic/north/tullamarine/commercial/indus

trial/7336907

Leo Kikyris 03 9304 1444

**FIRST FLOOR** 