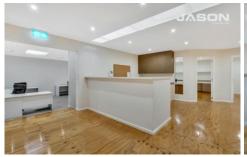

## **KEY FEATURES INCLUDE:**

- \* Building area: 220 m2 (approx)
- \* 2 reserved car parking spaces
- \* Industrial zone 1
- \* Office/amenities fit out includes reception desk, enclosed offices, lunch/tea room, kitchenette and restroom/shower

**GROUND FLOOR** 

Disclaimer. Please note plans are indicative only and not drawn to exact scale. All dimensions are approximate. Potential buyers view the property in person.