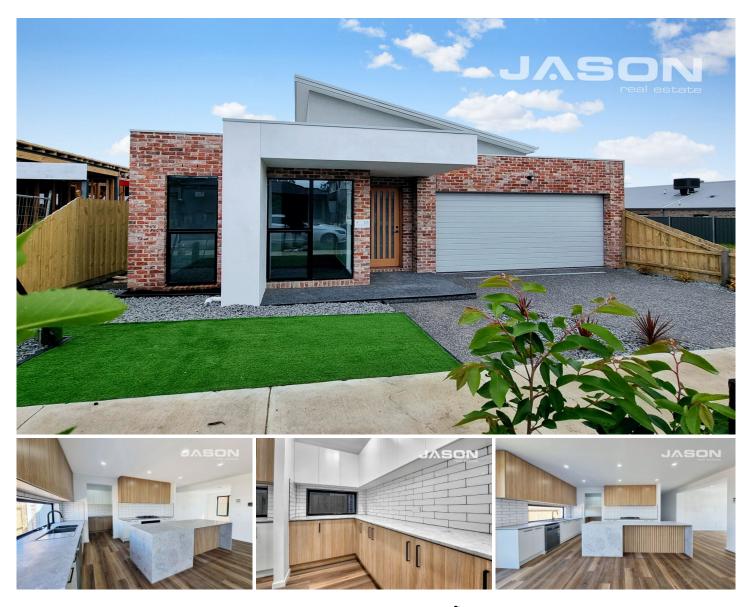

## **28 Palmaston Drive Greenvale VIC**

Call Emre on 0428 811 007 to book a private inspection!

This stylish modern home is low-maintenance living at its best.

Offering the ease of single-level living, this home comprises four bedrooms with built-in robes - the master with a walk-in robe and designer ensuite, study nook, an open plan living, dining, kitchen area and a separate lounge. Completing the layout is a modern laundry room with stone benchtops and a stylish butler's pantry.

The contemporary monochromatic palette that incorporates the geometric lines of floorboards gives this home a sophisticated elegance. The central feature of the living space is the stunning stone waterfall island, with internal