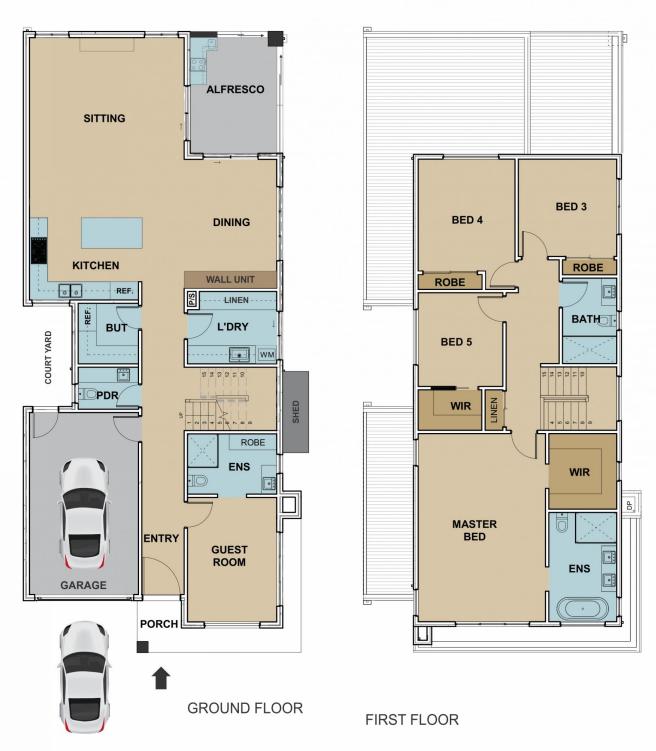

## 46 Section Road Greenvale VIC

Effortlessly Luxurious, Infinitely Stylish, Outstandingly Spacious

Enjoy family living with this impeccable, brand-new home in Greenvale. Set on a corner allotment facing Woodlands Historic Park, this home features a stylish interior, quality finishes and an abundance of living space.

Effortlessly contemporary design elements to superior effect, this home ticks all the boxes when it comes to style and comfort. Quality light fittings throughout, keeps things fresh and modern. The bathrooms are a sanctuary to unwind in, with floor to ceiling tiling, quality fixtures and luxury baths. A cook's dream, the kitchen boasts a butler's pantry, gas cooktop, dishwasher, a substantial stone-top island and plenty of storage and food prep space.

Additional highlights include ducted heating and cooling, a

5 🛌 3 🟪 1 🚘

Type : House Price : \$850,000 Land Size : 300 sqm

View: https://www.jasonrealestate.com.au/sale/vic/north/greenvale/residential/house/7338734