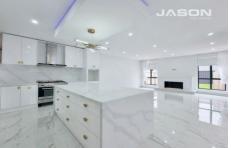

Effortlessly contemporary design elements to superior effect, this home ticks all the boxes when it comes to style and comfort. Quality light fittings throughout, keeps things fresh and modern. The bathrooms are a sanctuary to unwind in, with floor to ceiling tiling, quality fixtures and luxury baths. A cook's dream, the kitchen boasts a butler's pantry, gas cooktop, dishwasher, a substantial stone-top island and plenty of storage and food prep space.