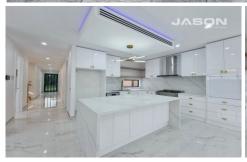

Effortlessly contemporary design elements to superior effect, this home ticks all the boxes when it comes to style and comfort. Quality light fittings throughout, keeps things fresh and modern. The bathrooms are a sanctuary to unwind in, with floor to ceiling tiling, quality fixtures and luxury baths. A cook's dream, the kitchen boasts a butler's pantry, gas cooktop, dishwasher, a substantial stone-top island and plenty of storage and food prep space.