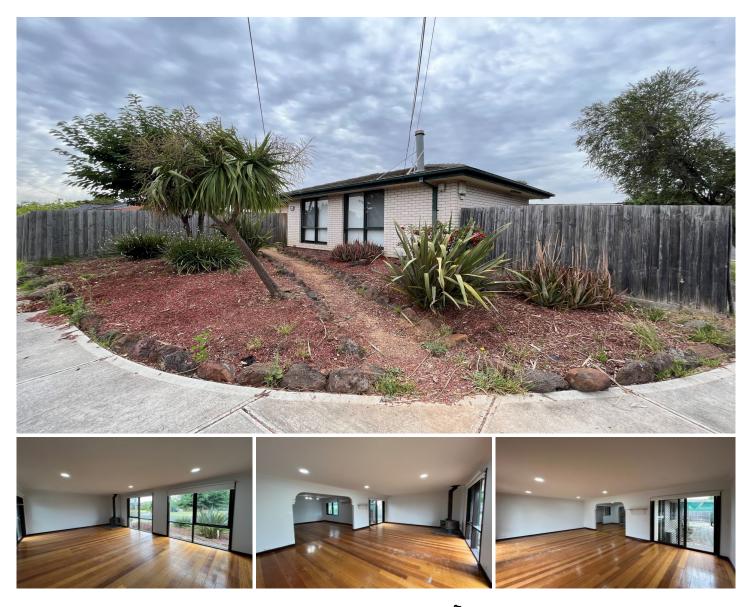

## **12 Parnell Crescent Gladstone Park VIC**

This freshly painted throughout, family home has three bedrooms, two with built-in robes, a full family bathroom with a separate toilet, a spacious living room that flows to the dining room with space for a study area, a good-sized kitchen and a laundry room with external access.

Floorboards flow throughout the living and bedrooms, while recessed downlights give it a modern feel. Full-length windows and skylights make the most of the northerly aspect, flooding the living space with natural light.

Other features include split-system air conditioning, ceiling fans, gas stove and oven in the kitchen, and blinds throughout.

Two carports behind gates double as a covered alfresco area that offers plenty of space for casual entertaining.