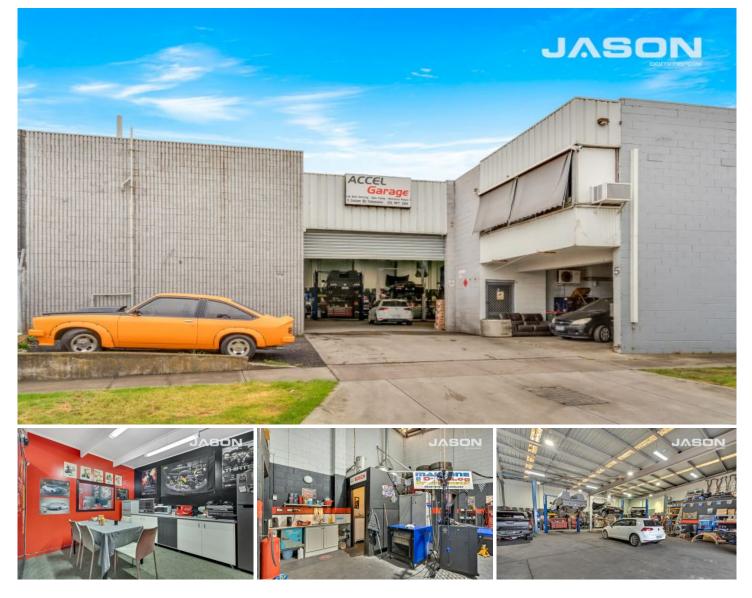

## **5 Custom Road Tullamarine VIC**

Leasing Submissions Closing 9th March 4PM

Large Warehousing Facility - Available from 1st March 2023

Leo & Steve Kikyris of Jason Real Estate Commercial are pleased to offer for lease to the public market: 5 Custom Road, Tullamarine.

This outstanding facility provides any small to medium sized business with an opportunity to secure an large sized warehousing facility.

The property provides a great open plan warehouse area with adjoining offices, tea-room and restroom facilities.

## 5 Custom Road Tullamarine