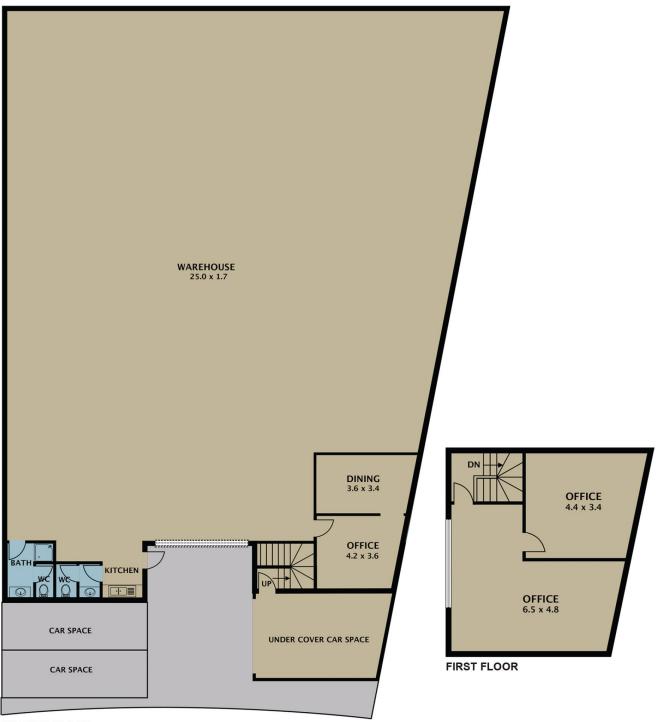

This outstanding facility provides any small to medium sized business with an opportunity to secure an large sized warehousing facility.

The property provides a great open plan warehouse area with adjoining offices, tea-room and restroom facilities.

GROUND FLOOR

Disclaimer. Please note plans are indicative only and not drawn to exact scale. All dimensions are approximate. Potential buyers view the property in person.