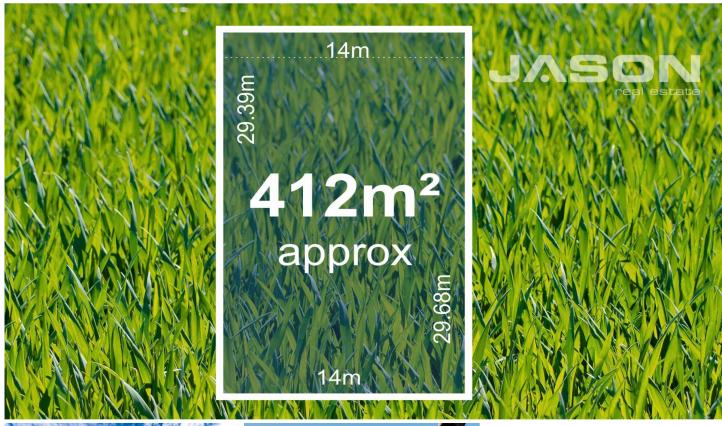

## 1/70 Providence Road Greenvale VIC

Your Search is Over!..... Located in the popular Parkview Estate, off Carroll Lane, this magnificent and vacant titled allotment features a generous 14m frontage, located in the deep South pocket of Greenvale with easy access to Mickleham Road, this rare opportunity to secure a titled allotment is conveniently located within walking distance to Greenvale Shops Center, future Secondary College, Greenvale Football Reserve, Tennis club and the Woodlands National Park, transport and schools. 10% deposit, Estimated titles 2nd quarter 2023

For further details please contact Romeo Sassine 0411 882 605 or Jason Sassine 0419 332 536.

Type : Land Price : \$ 525,000 Land Size : 412 sqm

View : https://www.jasonrealestate.com.au/sale/vic /north/greenvale/residential/land/7377998