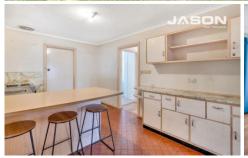

The floorplan comprises three bedrooms, a bathroom with separate bath and shower and separate toilet, a lounge room with a fireplace, dining room, kitchen, and separate laundry room with yard access. Hardwood floorboards flow throughout, providing the foundation for an attractive