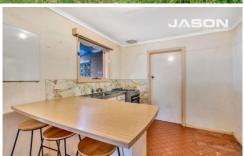

The floorplan comprises three bedrooms, a bathroom with separate bath and shower and separate toilet, a lounge room with a fireplace, dining room, kitchen, and separate laundry room with yard access. Hardwood floorboards flow throughout, providing the foundation for an attractive