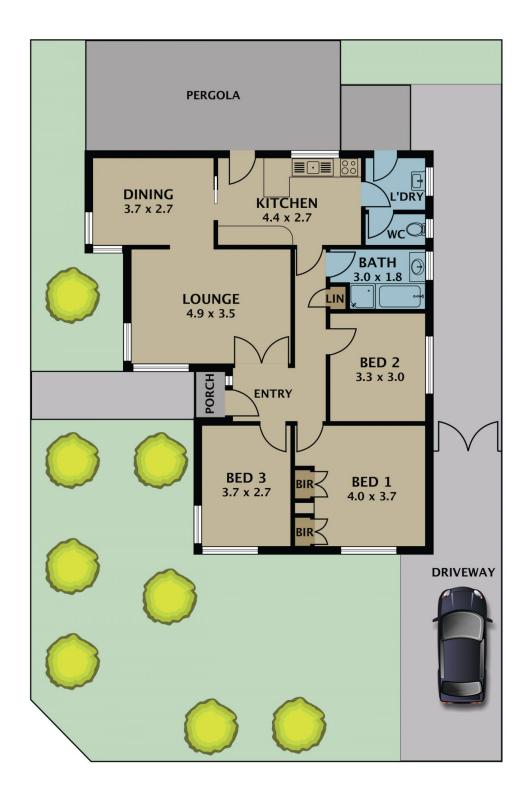

The floorplan comprises three bedrooms, a bathroom with separate bath and shower and separate toilet, a lounge room with a fireplace, dining room, kitchen, and separate laundry room with yard access. Hardwood floorboards flow throughout, providing the foundation for an attractive