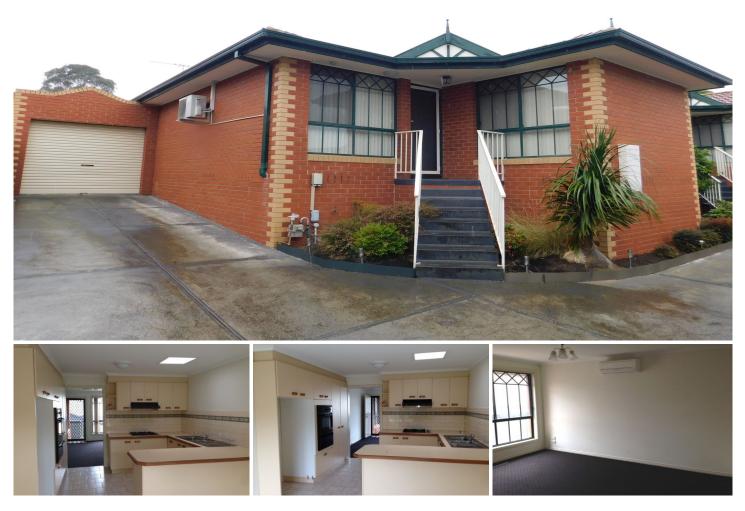

## 2/3 Bent Street Westmeadows VIC

This modern unit is conveniently located within close proximity to local shopping precinct, parks, schools and public transport.

Comprising of two decent sized bedrooms with BIR's, central bathroom with bath, separate toilet and a roomy laundry. Open plan kitchen/meals area with easy access to a low maintenance courtyard and separate lounge.

Other features include; ducted heating, split systems in lounge and bedroom 1, ceiling fan in bedroom 2 and single garage for storage.

Pets on Application!