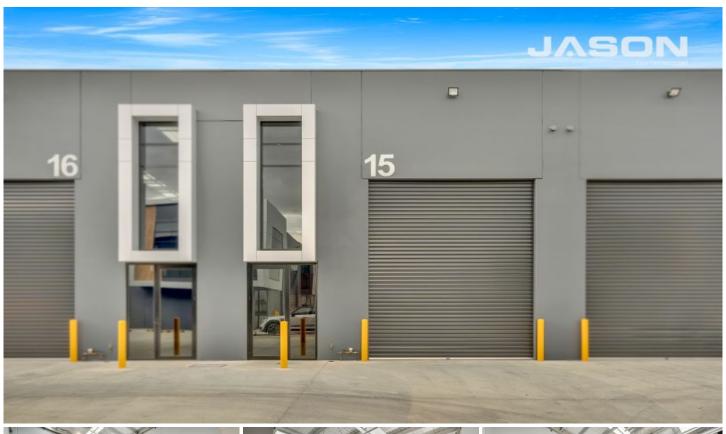

## 15/21 McIntosh Street Airport West VIC

Leo & Steve Kikyris of Jason Real Estate Commercial are pleased to offer for lease to the public market: 15/21 McIntosh Street, Airport West.

This stylish facility provides an opportunity to secure the best warehouse in the complex with the easy access to back-in your vehicles. Or drive straight in!

Property is ready immediate occupation, and is located a short drive away from major shopping precincts such as Westfield Airport West, Essendon DFO and cafe of Roasting Warehouse and retailer LaManna Supermarket.

Property provides easy access to all major arterial roads such as Matthews Ave, Tullamarine Freeway,

For full version visit the website

Type : Industrial Building Size : 140 sqm Land Size : 140 sqm

Land Size : 140 sqm View : https://w