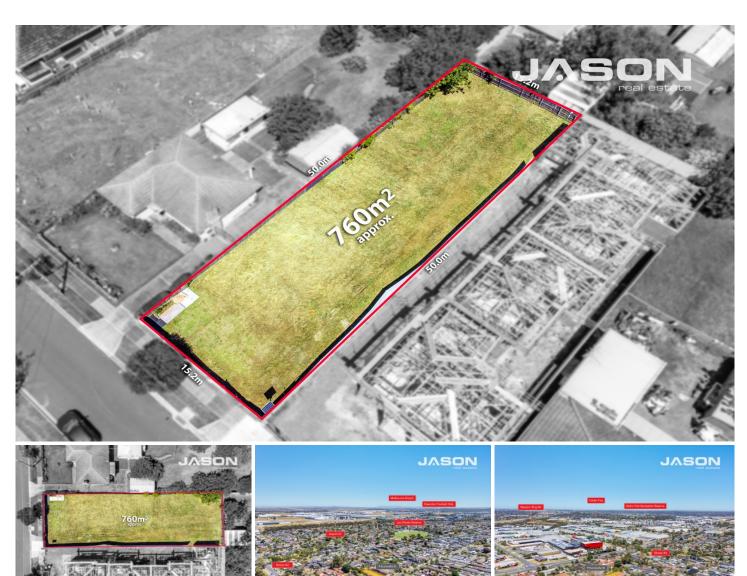

## 9 Eumarella Street Tullamarine VIC

Presenting a rare and golden opportunity to acquire a vacant block of land in the heart of Tullamarine. The 760m2 flat block has been cleared and has approved Town Planning Permits for three townhouses each featuring three bedrooms and two bathrooms, making this ideal for developers ready to get in and start their next project.

Type : Land **Price** : \$830,000 Land Size: 760 sqm

View : https://www.jasonrealestate.com.au/sale/vic

/north/tullamarine/residential/land/7407506

**Jason Sassine** 03 9338 6411

For full version visit the website