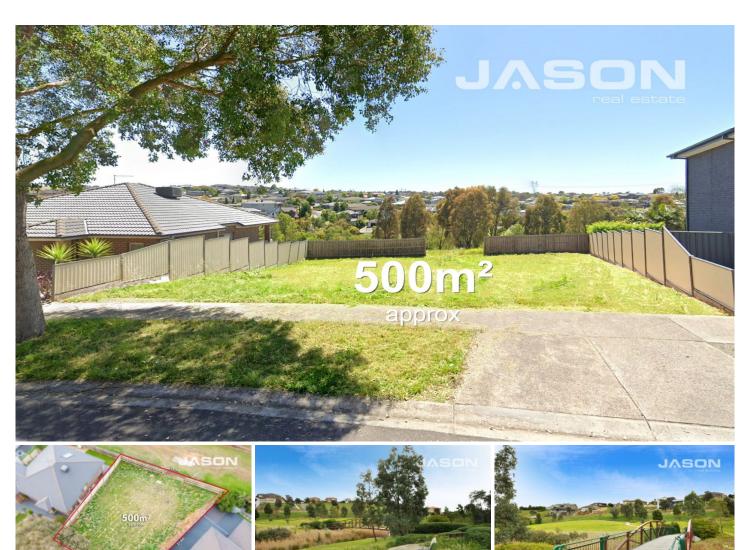

## 18 Linlithgow Way Greenvale VIC

Seize this superb opportunity to acquire a rare and generous parcel of land in the original part of Greenvale. Measuring approximately 500m2, this vacant block of land is ready and waiting for you to build your dream home. A block of this size gives you plenty of room for a backyard for the kids, a pool, or a great alfresco - whatever your heart desires! This plentiful block is fenced and boasts leafy parkland views.

Type : Land Price : \$ 550,000 Land Size : 500 sqm

View : https://www.jasonrealestate.com.au/sale/vic /north/greenvale/residential/land/7407532

Jason Sassine 03 9338 6411

Maria Pais 03 9338 6411

For full version visit the website