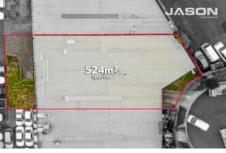

## **KEY FEATURES INCLUDE:**

\* Land Area: 524 M2 (Approx)
\* Building Area: 465 M2 (Approx)

**Building Size**: 465 sqm **Land Size**: 524 sqm

View : https://www.jasonrealestate.com.au/sale /vic/north/tullamarine/commercial/industr