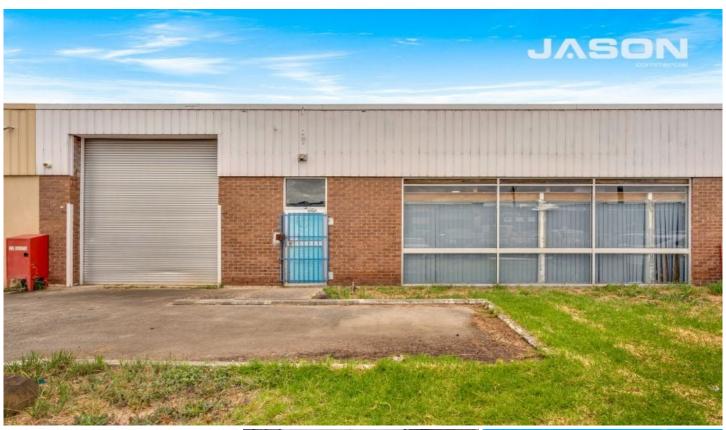

## 19 Garden Drive Tullamarine VIC

Leo Kikyris of Jason Commercial is pleased to offer for sale to the public market: 19 Garden Drive, Tullamarine.

Large open plan warehouse with adjoining office amenities set within the hustle and bustle of Tullamarine's commercial precinct. Located within close proximity to the Melbourne Tullamarine Airport (MEL), and easy access onto the Tullamarine Freeway, Western Ring Road and City Link Tollways.

Opportunity for the savvy investor or owner occupier to secure a great commercial asset with dual street access points off Garden Drive and Custom Road.