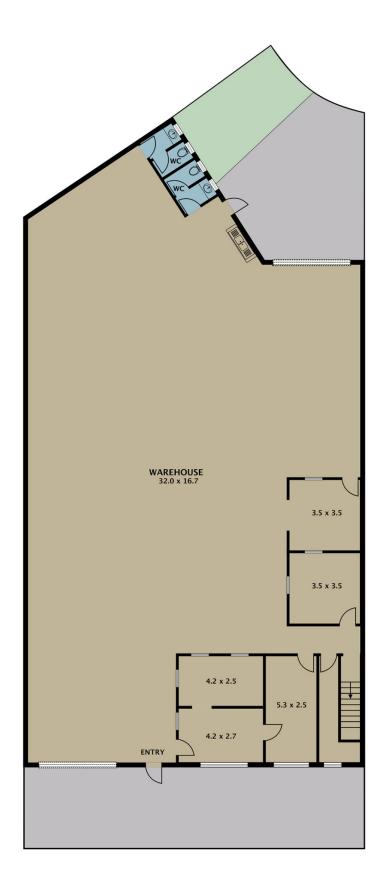

## **KEY FEATURES INCLUDE:**

\* Land Area: 524 M2 (Approx)
\* Building Area: 465 M2 (Approx)

**Building Size**: 465 sqm **Land Size**: 524 sqm

View : https://www.jasonrealestate.com.au/sale /vic/north/tullamarine/commercial/industr