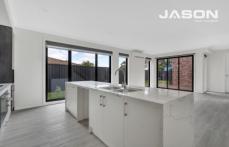

## Comprising:

- 4 large bedrooms with BIR, Master with WIR and Esuite
- Bright and open plan kitchen and living space
- Kitchen with state of the art appliances and ample storage
- Powder room downstairs
- Main bathroom upstairs