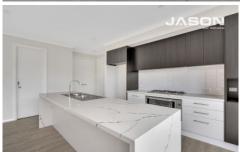

## Comprising:

- 4 large bedrooms with BIR, Master with WIR and Esuite
- Bright and open plan kitchen and living space
- Kitchen with state of the art appliances and ample storage
- Powder room downstairs
- Main bathroom upstairs