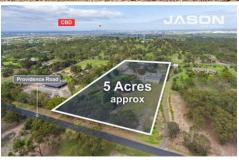

## 55 Providence Road Greenvale VIC

Jason Real Estate is proud to offer 55 Providence Road, Greenvale - Located within the approved Woodland PSP, this rare and magnificent development opportunity, has Approved Plans for a Double Story Aged Care Facility (comprising 120) beds) and/ or is potentially suitable for redevelopment in accordance with the Approved Woodland PSP for low-density residential lots,

allowing 8 - 9 half acres allotments (STCA).

Land Area: 5 acres approx.
Zoning: Urban Growth Zone - Schedule 7
Within Woodlands PSP
Great road access from Mickleham Road

For further details please contact Jason Sassine 0419 332