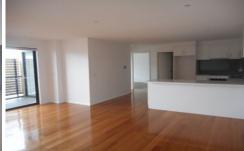

## Comprising;

Extra large living area, 2 Large bedrooms with BIR, Large kitchen with Electric European appliances, Central bathroom and laundry facilities.