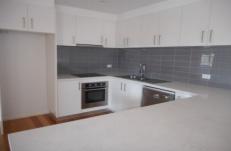

## Comprising;

Extra large living area, 2 Large bedrooms with BIR, Large kitchen with Electric European appliances, Central bathroom and laundry facilities.