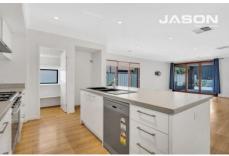

## Comprising:

- Open floor plan with 2 Living Areas,
- Spacious Kitchen with modern SMEG appliances
- Stone bench tops, walk in pantry with ample cupboard space,
- 3 moderately sized bedrooms with BIR
- Large Master bedroom with WIR and Ensuite
- Ensuite has his and hers sinks and a double shower,