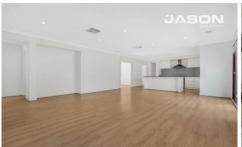

## Comprising:

- Open floor plan with 2 Living Areas,
- Spacious Kitchen with modern SMEG appliances
- Stone bench tops, walk in pantry with ample cupboard space,
- 3 moderately sized bedrooms with BIR
- Large Master bedroom with WIR and Ensuite
- Ensuite has his and hers sinks and a double shower,