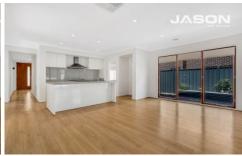

## Comprising:

- Open floor plan with 2 Living Areas,
- Spacious Kitchen with modern SMEG appliances
- Stone bench tops, walk in pantry with ample cupboard space,
- 3 moderately sized bedrooms with BIR
- Large Master bedroom with WIR and Ensuite
- Ensuite has his and hers sinks and a double shower,