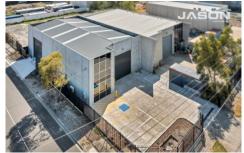

## 32 Baldwin Avenue Sunshine North VIC

Commanding Corner Warehousing Facility with Two **Access Points** 

Leo & Steve Kikyris of Jason Commercial are pleased to offer for lease to the public market: 32 Baldwin Ave, Sunshine North

Commanding street presence located on the corner of Baldwin and Knight Ave. Clear-span warehouse area with lots of power outlets throughout, and adjoining ground level reception and first floor office areas. Be the first to occupy this brand new facility that has just been constructed.