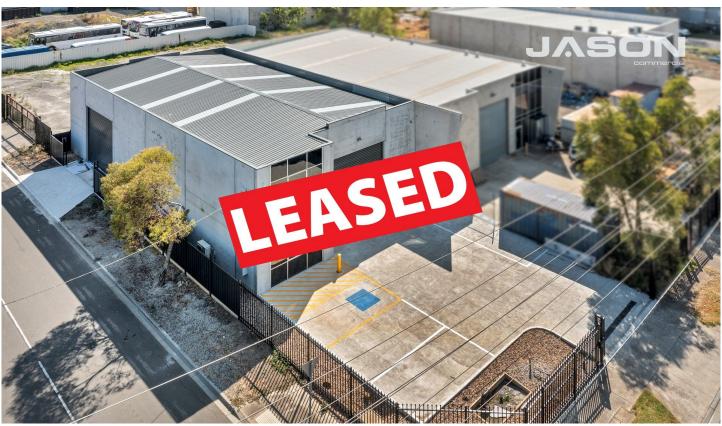

## 32 Baldwin Avenue Sunshine North VIC

Commanding Corner Warehousing Facility with Two **Access Points** 

Leo & Steve Kikyris of Jason Commercial are pleased to offer for lease to the public market: 32 Baldwin Ave, Sunshine North

Commanding street presence located on the corner of Baldwin and Knight Ave. Clear-span warehouse area with lots of power outlets throughout, and adjoining ground level reception and first floor office areas. Be the first to occupy this brand new facility that has just been constructed.