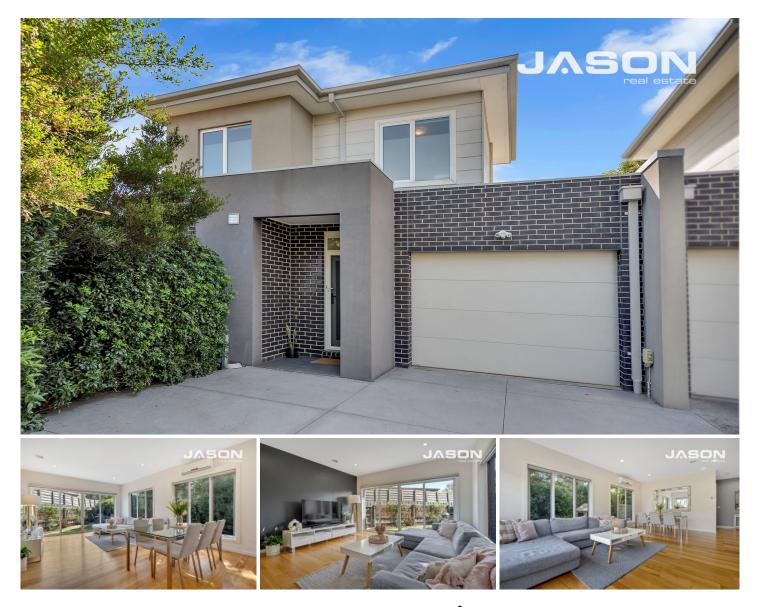

## 7/210 Melrose Drive Tullamarine VIC

Nestled peacefully at the rear of a well-placed complex and showcasing a fresh, contemporary interior, this two-storey townhouse is a calm and welcoming sanctuary to come home to at the end of the day.

The functional floorplan offers sophisticated, easy-care living with a generous open-plan lounge, dining, and kitchen area. High ceilings, timber floorboards, and large picture windows that let in plenty of natural light make this a comfortable space to relax and entertain. The stylish and functional kitchen boasts stone benches, plenty of storage, and quality stainless steel appliances.

Accommodation comprises three dreamy bedrooms upstairs, all with high ceilings and fitted with built-in robes.