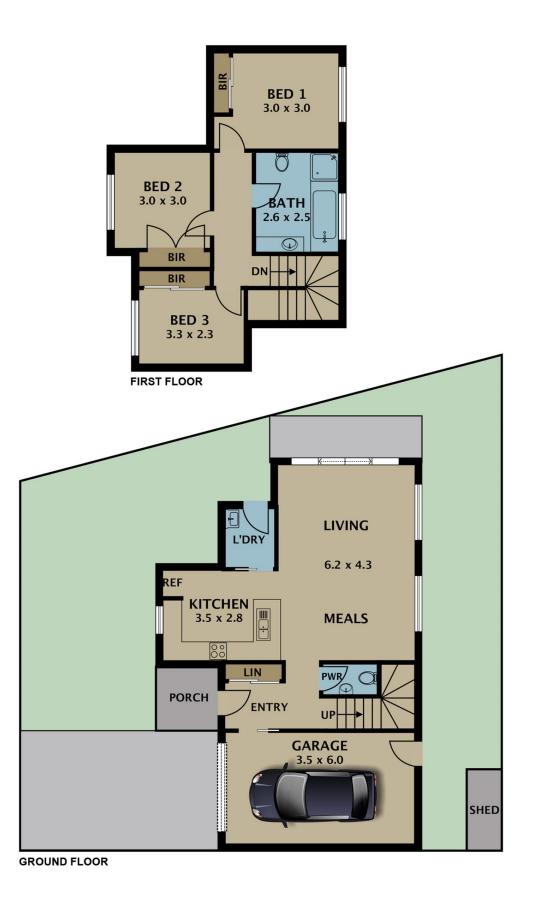

The functional floorplan offers sophisticated, easy-care living with a generous open-plan lounge, dining, and kitchen area. High ceilings, timber floorboards, and large picture windows that let in plenty of natural light make this a comfortable space to relax and entertain. The stylish and functional kitchen boasts stone benches, plenty of storage, and quality stainless steel appliances.

Accommodation comprises three dreamy bedrooms upstairs, all with high ceilings and fitted with built-in robes.

For full version visit the website

https://www.jasonrealestate.com.au

Disclaimer. Please note plans are indicative only and not drawn to exact scale. All dimensions are approximate. Potential buyers view the property in person.