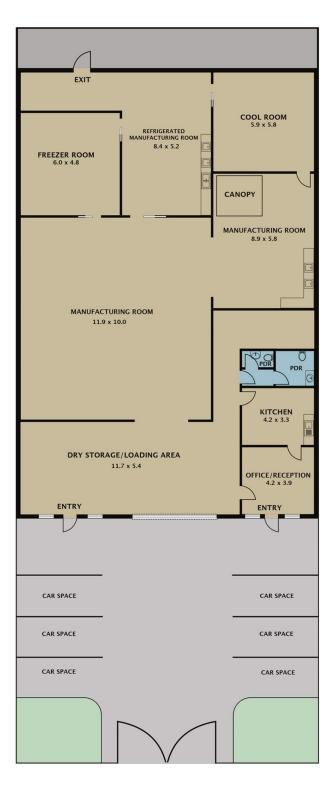

## 25 Fabio Court Campbellfield VIC

8 🚘

Warehouse and office to suit any small to medium food related business.

Warehouse is fitted out with an aluminum and insulated panel food preparation area, including cool and freezer rooms. The three rooms at the back are all temperature controlled.

The western side of the building has a large manufacturing room, and there is another manufacturing room on the eastern side. The front of the building can be used as a loading zone. There is a separate office, kitchen, two separate toilet areas and wash basins.

**KEY FEATURES INCLUDE:** 

- \* Land Area: 700 m2 approx
- \* Building Area: 415 m2 approx

## 25 Fabio Court Campbellfield

Disclaimer. Please note plans are indicative only and not drawn to exact scale. All dimensions are approximate. Potential buyers view the property in person.