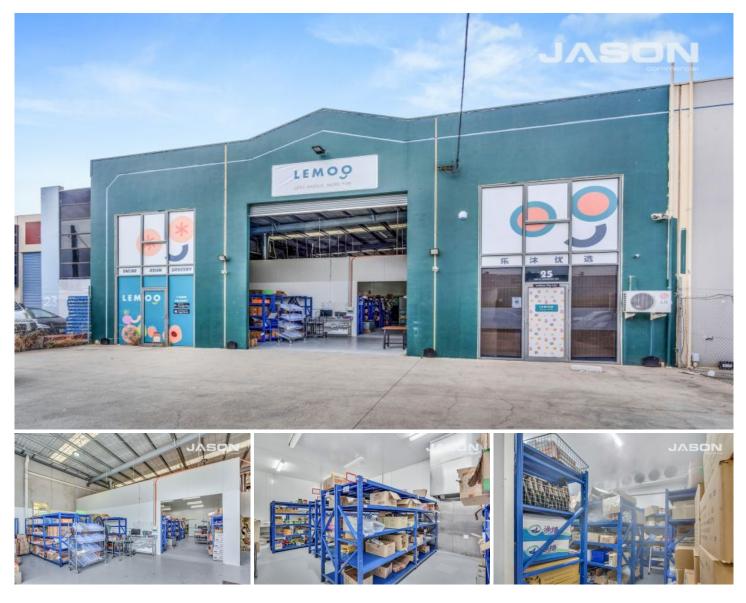

## 25 Fabio Court Campbellfield VIC

8 🚘

Warehouse and office to suit any small to medium food related business.

Warehouse is fitted out with an aluminum and insulated panel food preparation area, including cool and freezer rooms. The three rooms at the back are all temperature controlled.

The western side of the building has a large manufacturing room, and there is another manufacturing room on the eastern side. The front of the building can be used as a loading zone. There is a separate office, kitchen, two separate toilet areas and wash basins.

**KEY FEATURES INCLUDE:** 

- \* Land Area: 700 m2 approx
- \* Building Area: 415 m2 approx