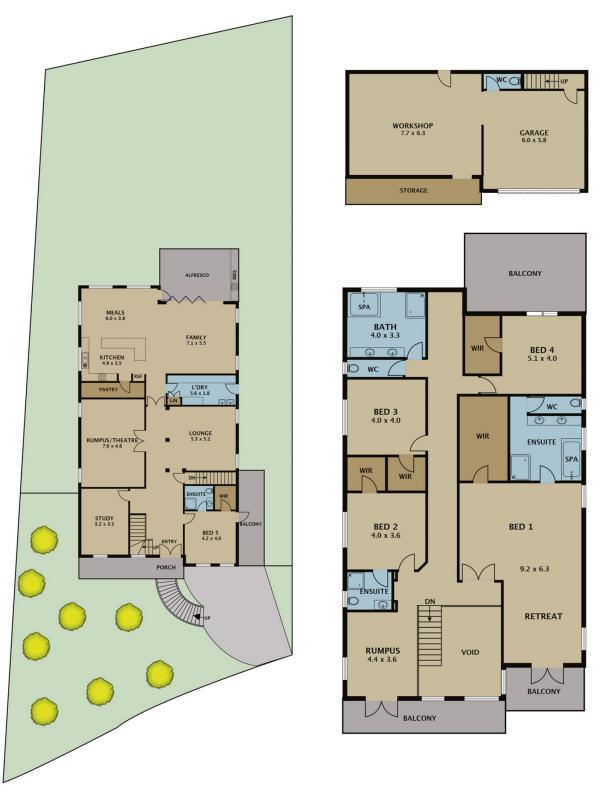

## 19 Linlithgow Way Greenvale VIC

Elegant & spacious family entertainer with high ceilings, freshly painted, updated downlights prominently positioned on an elevated 972m2 block, boasts of almost 180 degrees of uninterrupted views over the picturesque Greenvale's Shannon Rise perfect for a large or growing family.

This modern home offers an abundance of living space for everyone in the family to relax and entertain. It comprises an open plan kitchen, meals and family area, a formal lounge, rumpus room/home theatre that's wired for sound system, a large home office with a door for privacy, a separate upstairs living area with a balcony, and an additional living space upstairs- perfect for a kids' study or play area.

5 📭 4 🟪 3 🗬

Type : House Price : \$ 1,350,000 Land Size : 972 sqm

View: https://www.jasonrealestate.com.au/sale/vic/north/greenvale/residential/house/7440651

Jason Sassine 03 9338 6411

Naaz Fatima 03 9338 6411