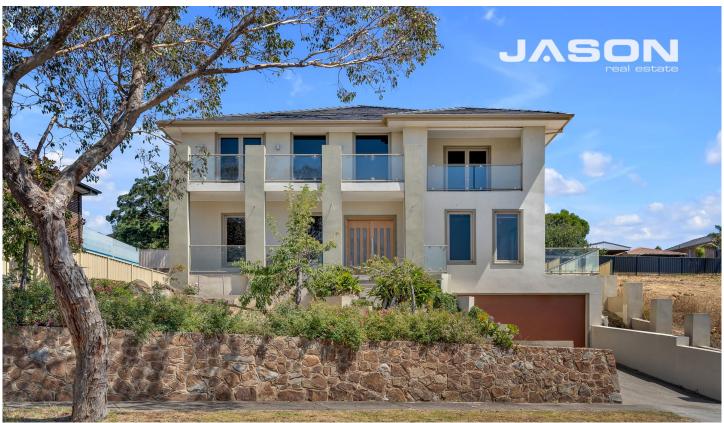

## 19 Linlithgow Way Greenvale VIC

Elegant & spacious family entertainer with high ceilings, freshly painted, updated downlights prominently positioned on an elevated 972m2 block, boasts of almost 180 degrees of uninterrupted views over the picturesque Greenvale's Shannon Rise perfect for a large or growing family.

This modern home offers an abundance of living space for everyone in the family to relax and entertain. It comprises an open plan kitchen, meals and family area, a formal lounge, rumpus room/home theatre that's wired for sound system, a large home office with a door for privacy, a separate upstairs living area with a balcony, and an additional living space upstairs- perfect for a kids' study or play area.