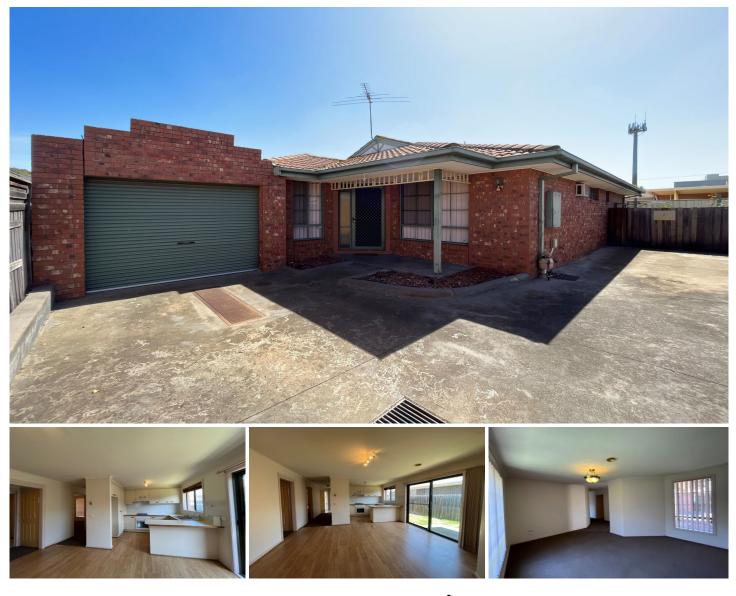

## 3/135 Melrose Drive Tullamarine VIC

Take up this fantastic opportunity to secure this 3 bedroom villa unit in a prime location set back from the main road Melrose Drive. Close to Gladstone Park and Tullamarine Primary schools, close to local shops, eateries and medical centres all within a short stroll.

## Property Comprising:

- Open plan kitchen meals area featuring gas appliances,
- Separate bright lounge room,
- 3 carpeted bedrooms with BIR's
- Central bathroom with separate bath and two way access to master bedroom.
- Courtyard great for entertaining.