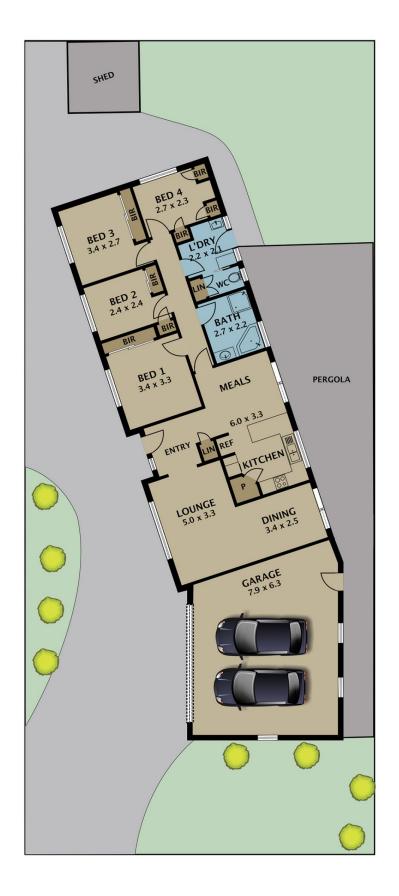

Embracing family functionality, the home comprises an L-shaped lounge & dining room and a well-appointed kitchen with meals area. Four good-sized bedrooms with built-in robes offer plenty of comfortable accommodation for the family and visitors, and the bathroom with a separate toilet boasts a corner spa, a welcoming way to unwind after a long week.

Jason Sassine 03 9338 6411

Joseph Sassine 03 9304 1444

Disclaimer. Please note plans are indicative only and not drawn to exact scale. All dimensions are approximate. Potential buyers view the property in person.