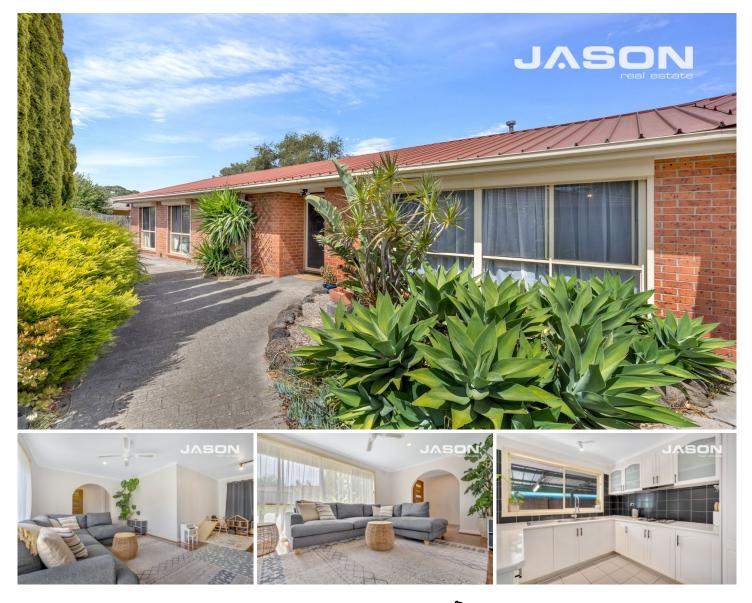

## 22 Derby Street Tullamarine VIC

Secure your Tullamarine location with this tightly-held home on a 535m2 block. Keepers like this, combining great value and a parkside locale, don't come onto the market often.

Embracing family functionality, the home comprises an L-shaped lounge & dining room and a well-appointed kitchen with meals area. Four good-sized bedrooms with built-in robes offer plenty of comfortable accommodation for the family and visitors, and the bathroom with a separate toilet boasts a corner spa, a welcoming way to unwind after a long week.

Floorboards, easy-care tiles, downlighting, and a stylish kitchen, give this home a comfortable, welcoming