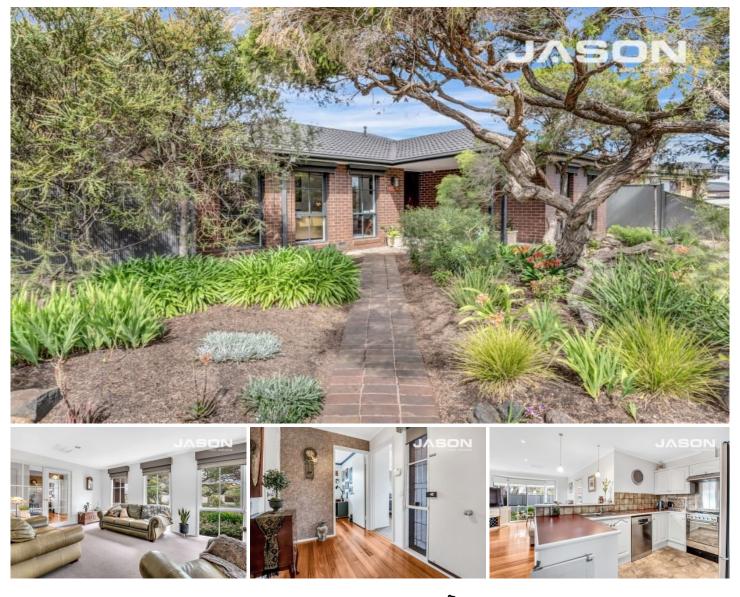

## 1 Bradford Close Gladstone Park VIC

Impeccably presented both inside and out, this charming property is sure to impress. Set on a 567m2 corner block, this secure home boasts a beautifully landscaped garden and appealing street frontage, a modern interior and plenty of space for the growing family.

The well-designed floorplan has three good-sized bedrooms and two modern bathrooms. Beautiful glass doors separate the formal lounge from the bedrooms, allowing for private conversation and undisturbed sleep. At the heart of the home is the modern functional kitchen, complete with a gas cooktop, dishwasher and generous corner pantry. Beyond is the meals area and second living area.

The cosy living space boasts floor to ceiling bay windows that flood the room with natural light, while the modern