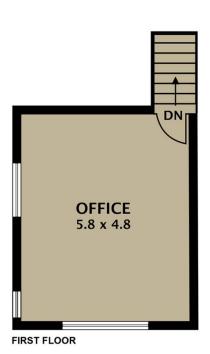

## 2

Type : Industrial Building Size : 140.1 sqm Land Size : 112.5 sqm

View : https://www.jasonrealestate.com.au/leas e/vic/north/airport-west/commercial/indu

strial/7479558

Leo Kikyris 03 9304 1444

**Steve Kikyris** 03 9304 1444

GROUND FLOOR

Disclaimer. Please note plans are indicative only and not drawn to exact scale. All dimensions are approximate. Potential buyers view the property in person.