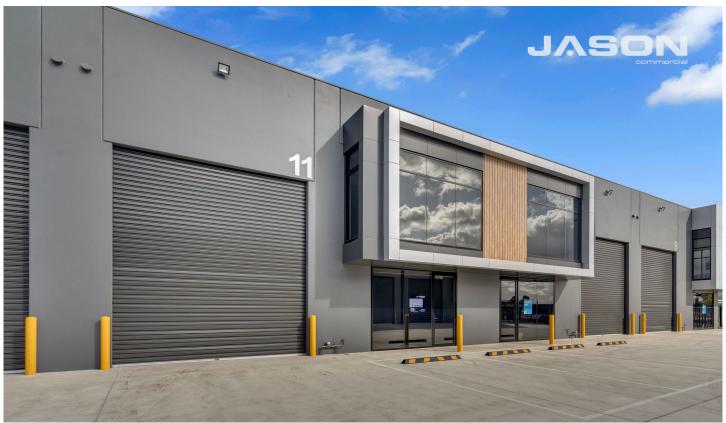

## 11/21 McIntosh Street Airport West VIC

Leo & Steve Kikyris of Jason Commercial are pleased to offer for lease to the public market: 11/21 McIntosh Street, Airport West.

Trendy brand new and fresh warehouse/office facility, perfect for the small to medium sized business operator looking to take the next step with their business.

Property is ready immediate occupation, and is located a short drive away from major shopping precincts such as Westfield Airport West, Essendon DFO and cafe of Roasting Warehouse and retailer LaManna Supermarket.

Property provides easy access to all major arterial roads such as Matthews Ave, Tullamarine Freeway, City Link Toll

For full version visit the website