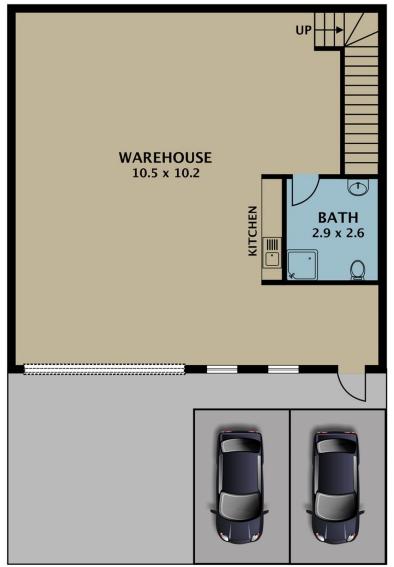

## 2

Type : Industrial Building Size : 140.1 sqm Land Size : 112.5 sqm

View : https://www.jasonrealestate.com.au/leas e/vic/north/airport-west/commercial/indu

strial/7479558

Leo Kikyris 03 9304 1444

**Steve Kikyris** 03 9304 1444

GROUND FLOOR

Disclaimer. Please note plans are indicative only and not drawn to exact scale. All dimensions are approximate. Potential buyers view the property in person.