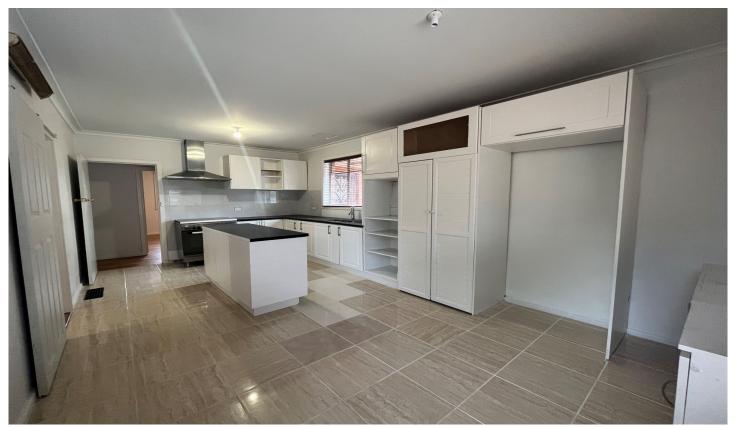

FRESHLY PAINTED AND UPDATED KITCHEN AND BATHROOM

Comprising:
Living room,
Kitchen,
3 Bedrooms with Built In Robes,
Central Bathroom and Separate laundry.