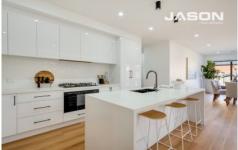

As you step inside, you'll be greeted by a spacious and inviting open-plan living area, complete with stunning timber floors and large windows that fill the space with natural light.

The modern kitchen is a chef's dream, featuring waterfall stone benchtops, a 900mm oven, a gas cooktop, and