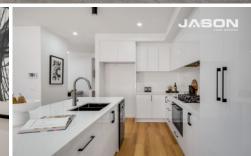

As you step inside, you'll be greeted by a spacious and inviting open-plan living area, complete with stunning timber floors and large windows that fill the space with natural light.

The modern kitchen is a chef's dream, featuring waterfall stone benchtops, a 900mm oven, a gas cooktop, and