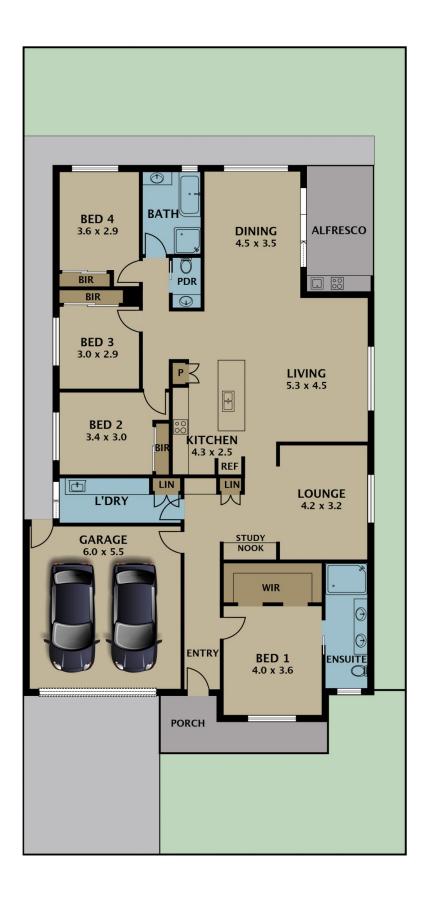

## 18 Taloumbi Crescent Greenvale VIC

Experience the ultimate in modern luxury living with this brand new 4-bedroom home located in the highly sought-after Somers Estate in Greenvale. Built with meticulous attention to detail, This gorgeous property boasts high ceilings, two inviting living rooms, an alarm system, blinds, refrigerated cooling, and ducted heating throughout.

As you step inside, you'll be greeted by a spacious and inviting open-plan living area, complete with stunning timber floors and large windows that fill the space with natural light.

The modern kitchen is a chef's dream, featuring waterfall stone benchtops, a 900mm oven, a gas cooktop, and

Disclaimer. Please note plans are indicative only and not drawn to exact scale. All dimensions are approximate. Potential buyers view the property in person.