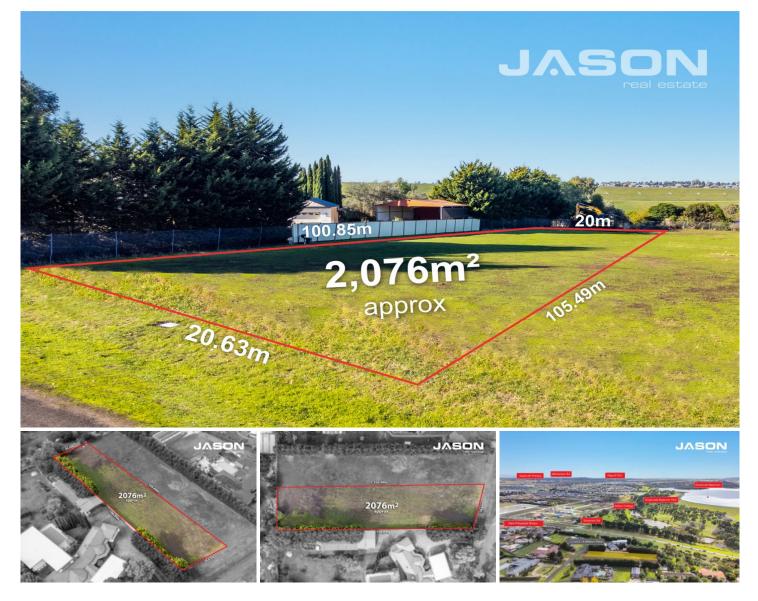

## 2/6 Welburn Place Greenvale VIC

Here's a rare and exclusive opportunity to secure an over-size allotment with plenty of room to build the house of your dreams. Situated in a quiet cul-de-sac, in the original pocket of Greenvale and amongst prestigious homes on similar 1/2 acre and 1 acres allotments, this magnificent 1/2 acre allotment offers the ideal setting for a home of distinction.

The flat allotment measures approx. 2076m2 with 20.63m frontage and 100m in depth. Land of this size means there are no limits to your grand designs. Your architectural vision can come to life in this prestigious location with room to spare for landscaped grounds, a pool, and an enviable outdoor entertaining area.