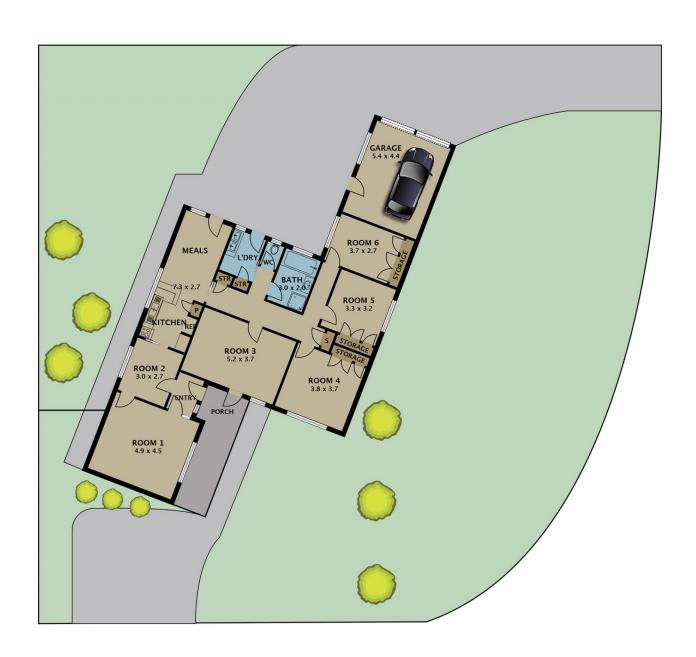

## 240 Mickleham Road Gladstone Park VIC

Leo Kikyris & Lana Zappulla of Jason Commercial are pleased to offer for lease to the public market: 240 Mickleham Road, Gladstone Park.

Located on a busy main road corner, this is the opportunity you have been waiting for!

Excellent business signage potential to thousands of cars passing by daily.

This premises is suitable (STCA) for a range of permitted medical related businesses such as GP, Osteo, Physio, Optometry, Dental etc; or use as a disability house. Please contact agent to find our more today!

Disclaimer. Please note plans are indicative only and not drawn to exact scale. All dimensions are approximate. Potential buyers view the property in person.