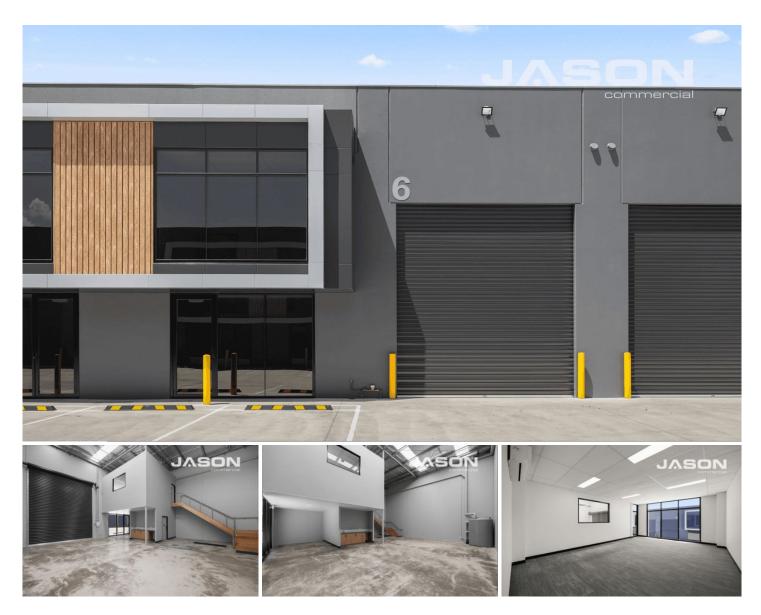

## 6/21 McIntosh Street Airport West VIC

## **UNDER APPLICATION**

Leo & Steve Kikyris of Jason Real Estate Commercial are pleased to offer for lease to the public market: 6/21 McIntosh Street, Airport West.

The property is ready immediate occupation and is located a short drive away from major shopping precincts such as Westfield Airport West, Essendon DFO and cafe of Roasting Warehouse and retailer LaManna Supermarket.

For full version visit the website

Type : Industrial Building Size : 157 sqm Land Size : 122 sqm

View : https://www.jas

: https://www.jasonrealestate.com.au/leas e/vic/north/airport-west/commercial/indu

strial/7570431