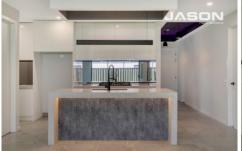

The kitchen is the heart of this home, featuring a 900ml oven, gas stove and rangehood, dishwasher, and 100ml stone benchtops with a waterfall island bench, perfect for hosting family and friends. The semi-commercial windows