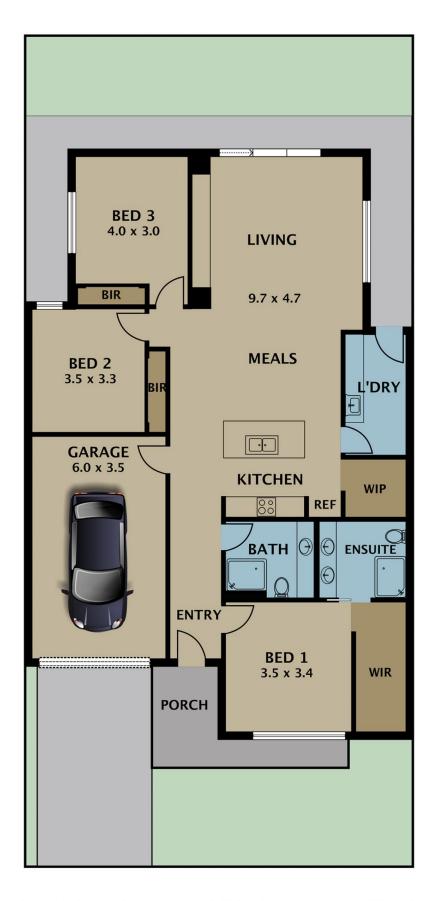

## 3 🕮 2 🖺 1 🖨

Type : House Price : \$ 643,000 Land Size : 231 sqm

View : https://www.jasonrealestate.com.au/sale/vic

/north/craigieburn/residential/house/757080

1

Jason Sassine 03 9338 6411

Romeo Sassine 03 9338 6411

Disclaimer. Please note plans are indicative only and not drawn to exact scale. All dimensions are approximate. Potential buyers view the property in person.