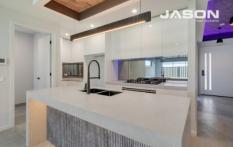

The kitchen is the heart of this home, featuring a 900ml oven, gas stove and rangehood, dishwasher, and 100ml stone benchtops with a waterfall island bench, perfect for hosting family and friends. The semi-commercial windows