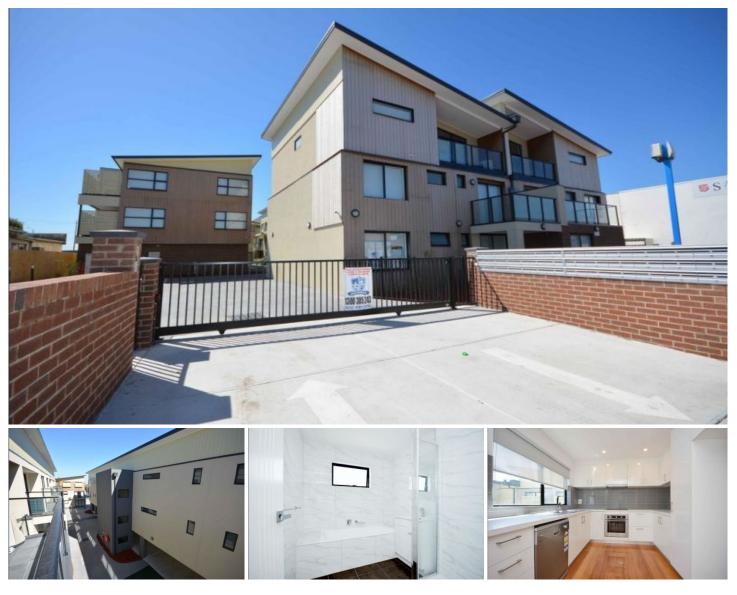

## 27/836 Pascoe Vale Road Glenroy VIC

This great size near new 2 bedroom apartment is within walking distance to the Glenroy Shops, Glenroy train Station, public and private schools, medical centre, Library and much, much more!

Sitting on Level 2,

Comprising;

- > Large living area,
- > 2 large bedrooms with BIR,
- > Large Study room,
- > Large kitchen with European appliances,
- > Central bathroom and laundry facilities.