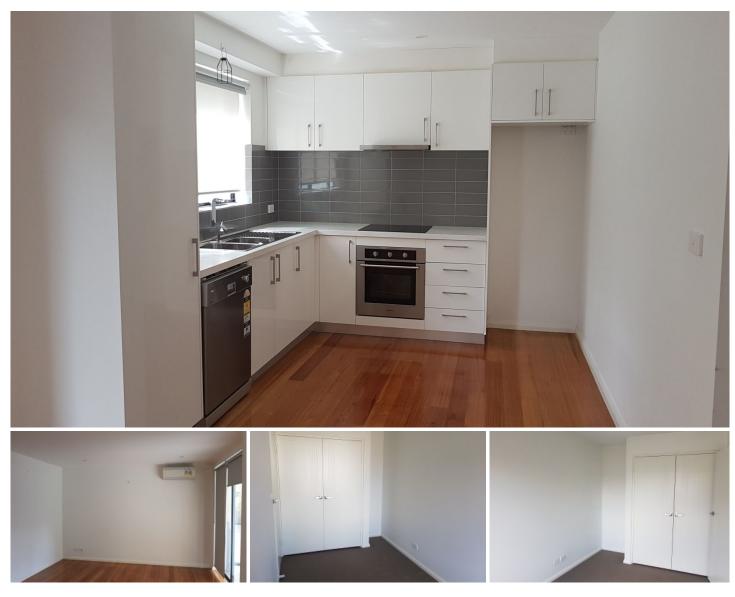

## 10/836 Pascoe Vale Road Glenroy VIC

This great size modern 2 bedroom apartment has come up available for rent, within walking distance to the Glenroy Shops, Glenroy train Station, public and private schools, medical centre, Library and much, much more!

Sitting on Level 1, Comprising;

- > Extra large living area,
- > 2 large bedrooms with BIR,
- > large kitchen with European appliances,
- > Central bathroom and European laundry.

Featuring;